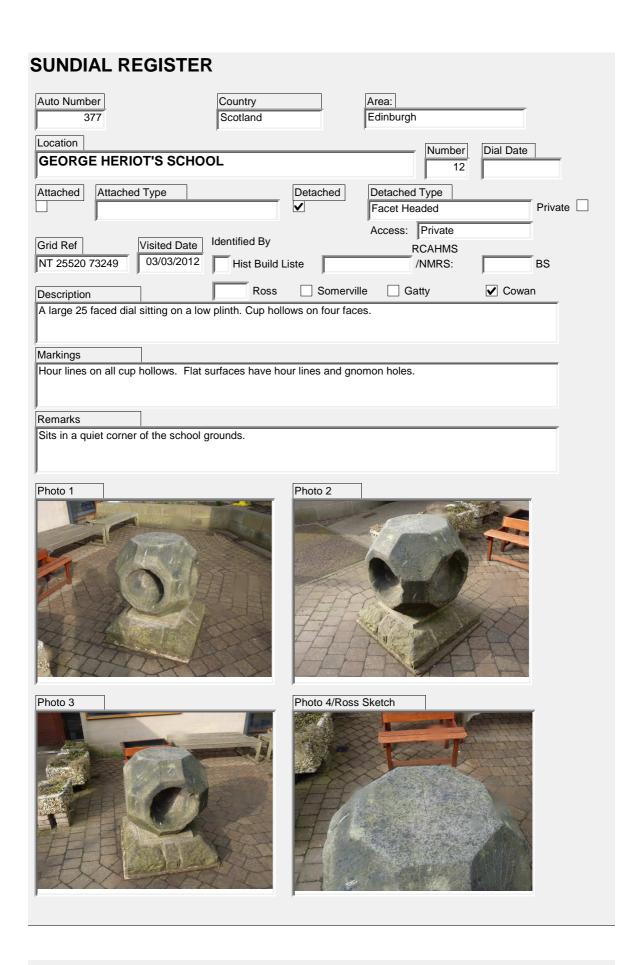

|                                 |                                                |  |
| Roman numerals 6am to 6pm.                                                |                                 |                                                |  |
| Photo 1                                                                   | Photo 2                         |                                                |  |
|                                                                           |                                 |                                                |  |
| Photo 3                                                                   | Photo 4/Ro                      | Ross Sketch                                    |  |



| SUNDIAL REGISTER                      |                                |                                |           |
|---------------------------------------|--------------------------------|--------------------------------|-----------|
| Auto Number 376                       | Country Scotland               | Area: Edinburgh                | _         |
| GEORGE HERIOT'S SCHOO                 | DL                             | Number 11                      | Dial Date |
| Attached Type  Two or More Faces on 0 | Detached                       | Detached Type                  | Private   |
| Grid Ref Visited Date 03/03/2012      | Identified By Hist Build Liste | Access: Private  RCAHMS /NMRS: | BS        |
| Description .                         | Ross Some                      | rvi