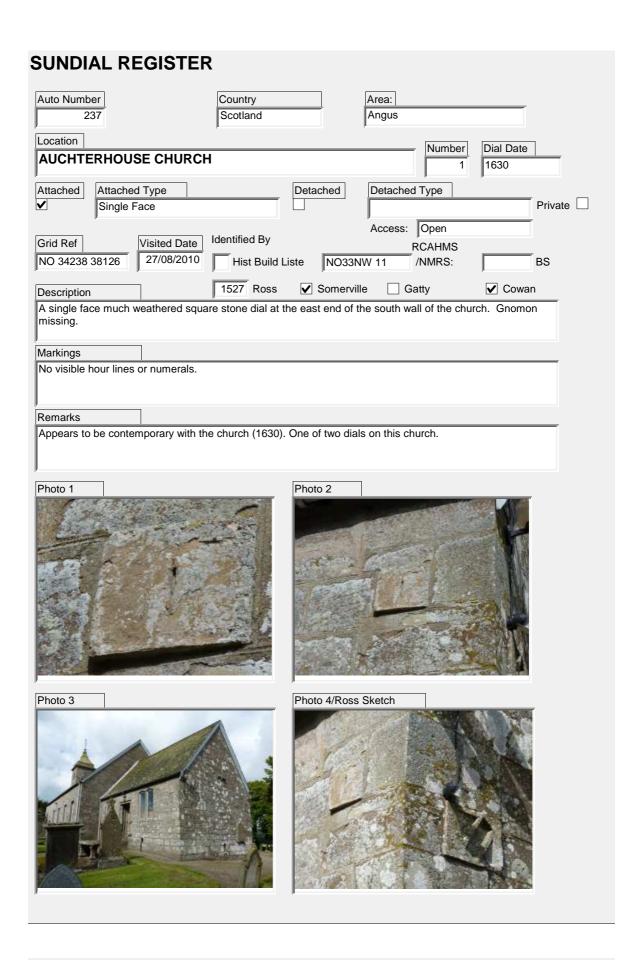

Edinburgh and was gifted to Brechin in 1961. Most gnomons intact, other than 2 missing and 1 broken. Photo 1 Photo 2 Photo 3 Photo 4/Ross Sketch

# **SUNDIAL REGISTER** Auto Number Country Area: 238 Scotland Angus Location Dial Date Number **AUCHTERHOUSE CHURCH** 1630 Attached Type Detached Detached Type Attached Private **V** Single Face Access: Open Identified By Grid Ref Visited Date **RCAHMS** NO 34238 38126 27/08/2010 B Hist Build Liste NO33NW 11 BS /NMRS: 1527 Ross **✓** Somerville Gatty ✓ Cowan Description This stone dial containing a semii cylindrical and two triangular dials is situated at the south end of the east gable of the church. Markings Remarks Appears to be contemporary with the church (1630). One of two dials on this church. Photo 1 Photo 2 Photo 3 Photo 4/Ross Sketch



### **SUNDIAL REGISTER** Country Auto Number Area: Scotland Fife 236 Location Number Dial Date **KIRKCALDY - PATH HOUSE** 1692 Attached Type Detached Type Attached Detached Private Two Faces on Angles of Buildings Access: Open Identified By Visited Date Grid Ref **RCAHMS** 21/08/2010 NT 28736 92434 A Hist Build Liste NT29SE 144 BS /NMRS: 1139 Ross Somerville Gatty ✓ Cowan Description A two faced rectangular stone dial on the SW corner of the house at first floor level. Gnomons intact. House dated 1692, sundial probably contemporary. Markings South facing dial 4am to 3pm. West facing dial 9am to 8pm. Arabic numerals. Remarks Path House was previously known as Dunnikier House, but as there is a current Dunnikier House in Kirkcaldy, this causes a bit of confusion, but this is the dial descr