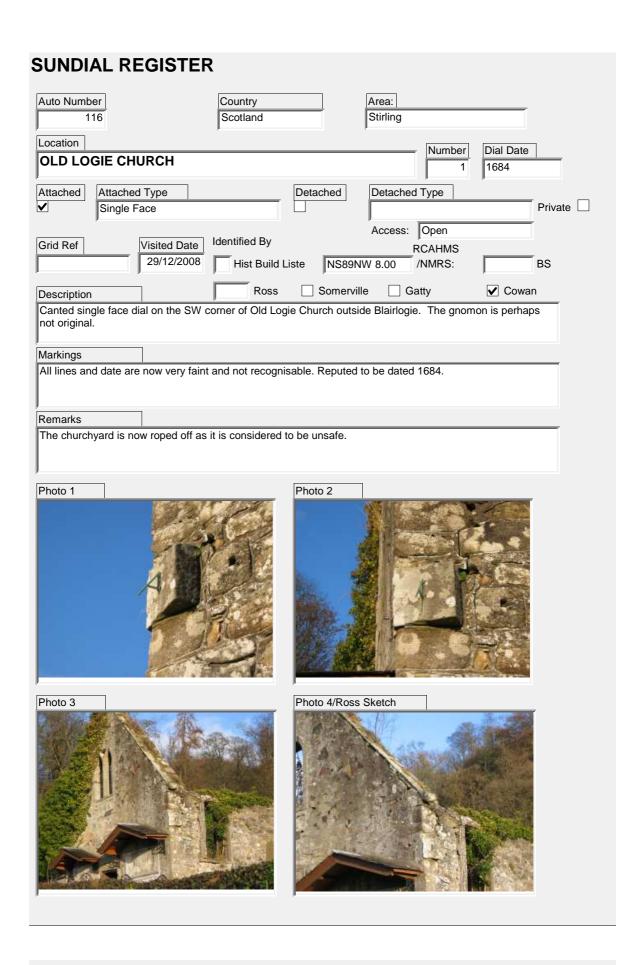

| SUNDIAL REGISTER                        |                                   |                             |                |
|-----------------------------------------|-----------------------------------|-----------------------------|----------------|
| Auto Number 435                         | Country                           | Area: Buckinghamshire       |                |
| Location ASTWOOD - ST PETER'S C         | HURCH                             | Number                      | Dial Date      |
| Attached Attached Type                  | Detached                          | Detached Type               |                |
| Mass/Scratch                            | Detactied                         |                             | Private        |
| Grid Ref Visited Date 26/04/2013        | Identified By  Hist Build Liste   | Access: Open  RCAHMS /NMRS: | BS             |
| Description                             | Ross Somervi                      | lle Gatty                   | ✓ Cowan        |
| A Mass dial (quarter circle) situated l | by the window to the right of the | e porch at the south side   | of the church. |
| Markings                                |                                   |                             |                |
| Gnomon hole, three pocks and six ho     | our lines.                        |                             |                |
| Remarks                                 |                                   |                             |                |
| <u> </u>                                |                                   |                             |                |
| Photo 3                                 | Photo 2  Photo 4/Ross             | Sketch                      |                |