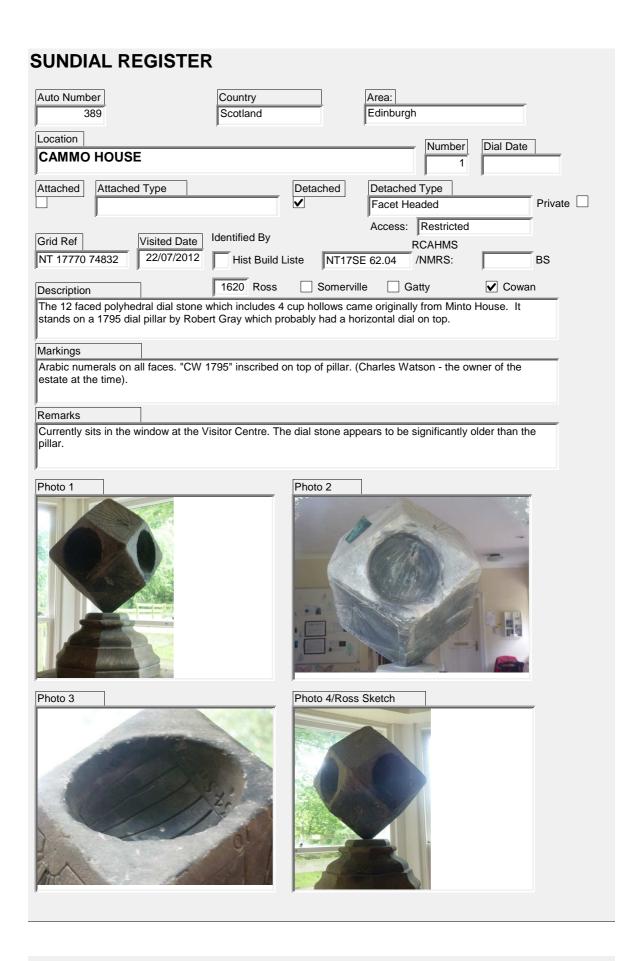

Detached Detached Type Private **V** Facet Headed Access: Open Identified By Grid Ref Visited Date **RCAHMS** 25/07/2012 NO 35038 11051 B Hist Build Liste NO31SE 104 BS /NMRS: Ross Somerville Gatty ✓ Cowan Description Four vertical stone dials on this impressive ashlar Gothic 10ft high structure on a single circular pillar with twisted columns at three corners (one missing). All on a stepped octagonal base. Markings 1st face 6am to 2 pm. 2nd face 10am to 8pm. 3rd face 4pm to 8pm. 4th face also 4pm to 8pm. All Roman numerals. Motto "Pereunt et imputantur". "1873" with monogram and crown above. Remarks Coats of arms above each face and high central pillar has a broken finial. Located in the woods surrounding Crawford Priory. All gnomons missing. Photo 1 Photo 2 Photo 3 Photo 4/Ross Sketch





## **SUNDIAL REGISTER** Auto Number Country Area: 387 Edinburgh Scotland Location Number Dial Date **HUDSON COTTAGE - GILMERTON ROAD** Detached Type Attached Attached Type Detached Private **V** Terminal Access: Open Identified By Grid Ref Visited Date **RCAHMS** 13/07/2012 NT 28250 69699 Hist Build Liste BS /NMRS: 1546 Ross Somerville Gatty ✓ Cowan Description This stone cube dial sits atop a metal archway on the gate to this house. Two faces marked as sundials. Both solid metal gnomons intact. Markings Roman numerals. Both faces have quarter, half and hour lines. The south-east face has 4am to 2 pm, the south-west has 10am to 8pm. Remarks The finial on top is not original although it has been there for over 100 years. Photo 1 Photo 2 Photo 3 Photo 4/Ross Sketch

| SUNDIAL REGISTER