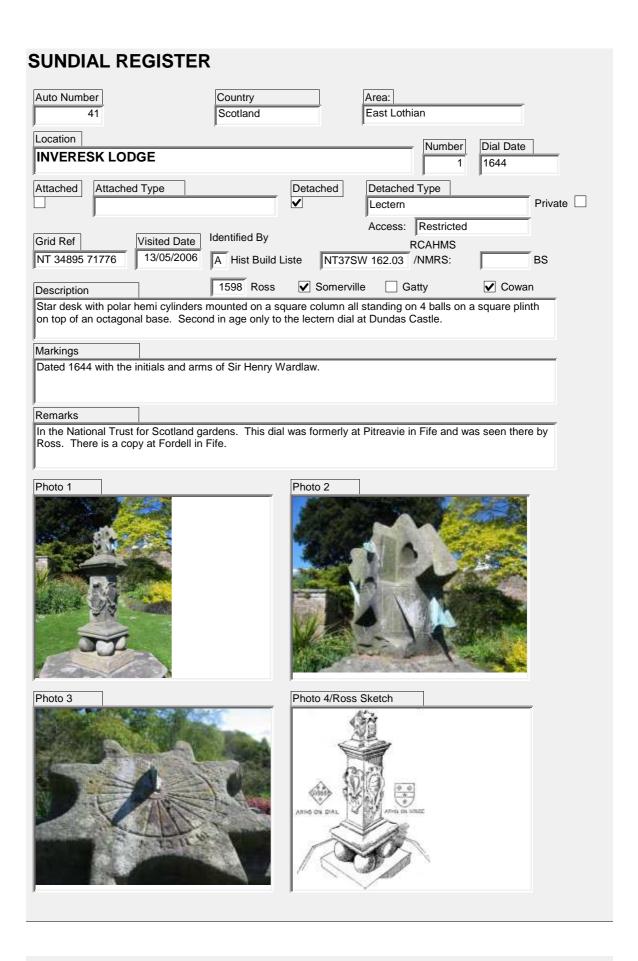

| SUNDIAL REGISTER                 |                                 |                                  |           |
|----------------------------------|---------------------------------|----------------------------------|-----------|
| Auto Number 426                  | Country<br>Scotland             | Area:<br>Edinburgh               |           |
| Location                         | ,                               | Number                           | Dial Date |
| PALACE OF HOLYROODHO             | OUSE                            | 1                                | 1633      |
| Attached Type                    | Detached  ✓                     | Detached Type Facet Headed       | Private   |
| Grid Ref Visited Date 06/04/2013 | Identified By  Hist Build Liste | Access: Restricted RCAHMS /NMRS: | BS        |
| Description                      | 1614 Ross 🗸 Somer               | rille                            | Cowan     |
|                                  |                                 |                                  |           |
| Markings                         |                                 |                                  |           |
|                                  |                                 |                                  |           |
| Remarks                          |                                 |                                  |           |
|                                  |                                 |                                  |           |
| Photo 1                          | Photo 2                         |                                  |           |
|                                  |                                 |                                  |           |
|                                  |                                 |                                  |           |
|                                  |                                 |                                  |           |
|                                  |                                 |                                  |           |
|                                  |                                 |                                  |           |
| J                                |                                 |                                  |           |
| Photo 3                          | Photo 4/Ros                     | s Sketch                         |           |
|                                  |                                 |                                  |           |
|                                  |                                 |                                  |           |
|                                  |                                 |                                  |           |
|                                  |                                 |                                  |           |
|                                  |                                 |                                  |           |
| [                                |                                 |                                  |           |
|                                  |                                 |                                  |           |