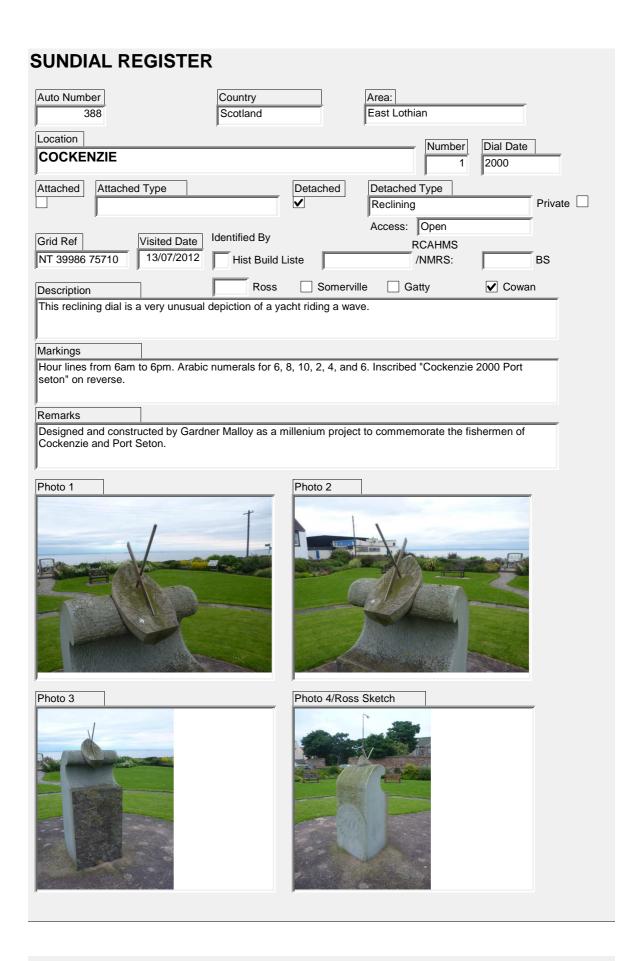

etached Detached Type Private **V** Facet Headed Access: Open Identified By Grid Ref Visited Date **RCAHMS** 25/07/2012 NO 35038 11051 B Hist Build Liste NO31SE 104 BS /NMRS: Ross Somerville Gatty ✓ Cowan Description Four vertical stone dials on this impressive ashlar Gothic 10ft high structure on a single circular pillar with twisted columns at three corners (one missing). All on a stepped octagonal base. Markings 1st face 6am to 2 pm. 2nd face 10am to 8pm. 3rd face 4pm to 8pm. 4th face also 4pm to 8pm. All Roman numerals. Motto "Pereunt et imputantur". "1873" with monogram and crown above. Remarks Coats of arms above each face and high central pillar has a broken finial. Located in the woods surrounding Crawford Priory. All gnomons missing. Photo 1 Photo 2 Photo 3 Photo 4/Ross Sketch





## **SUNDIAL REGISTER** Auto Number Country Area: 387 Edinburgh Scotland Location Number Dial Date **HUDSON COTTAGE - GILMERTON ROAD** Detached Type Attached Attached Type Detached Private **V** Terminal Access: Open Identified By Grid Ref Visited Date **RCAHMS** 13/07/2012 NT 28250 69699 Hist Build Liste BS /NMRS: 1546 Ross Somerville Gatty ✓ Cowan Description This stone cube dial sits atop a metal archway on the gate to this house. Two faces marked as sundials. Both solid metal gnomons intact. Markings Roman numerals. Both faces have quarter, half and hour lines. The south-east face has 4am to 2 pm, the south-west has 10am to 8pm. Remarks The finial on top is not original although it has been there for over 100 years. Photo 1 Photo 2 Photo 3 Photo 4/Ross Sketch

| SUNDIAL REGISTER