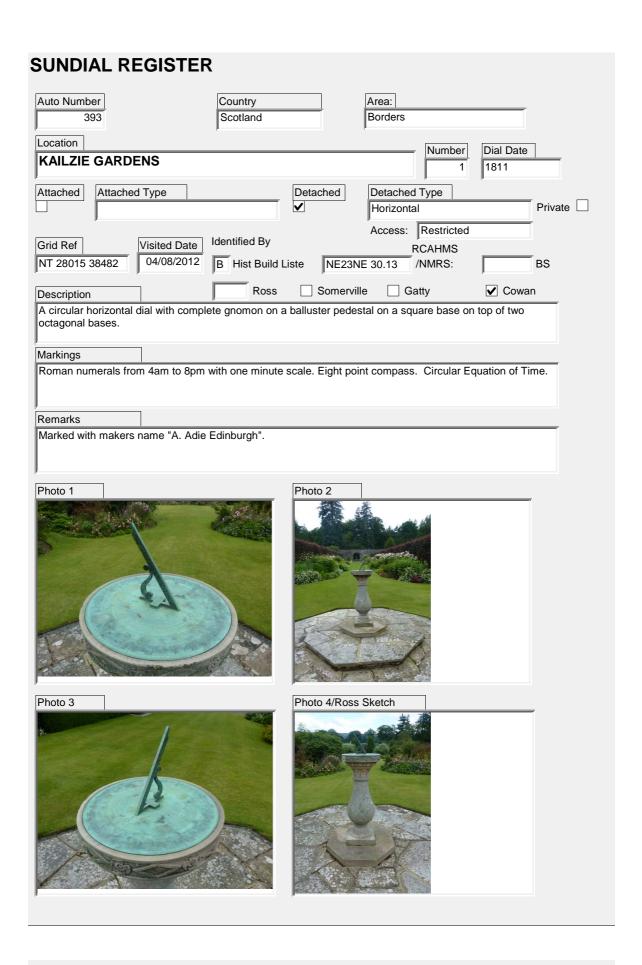

|
|                                                                   |                                                      |                                                     |                   |
|                                                                   | <b>D</b>                                             |                                                     |                   |
| Photo 1                                                           | Photo 2                                              |                                                     |                   |
| Photo 3                                                           | Photo 4/                                             | Ross Sketch                                         |                   |



| SUNDIAL REGISTER                                | 1                   |                 |                          |             |
|-------------------------------------------------|---------------------|-----------------|--------------------------|-------------|
| Auto Number 392                                 | Country             |                 | Area:<br>Fife            |             |
| Location                                        |                     |                 | Number                   | Dial Date   |
| GLASSMOUNT HOUSE                                |                     |                 | 2                        | 1722        |
| Attached Type                                   |                     | Detached        | Detached Type            |             |