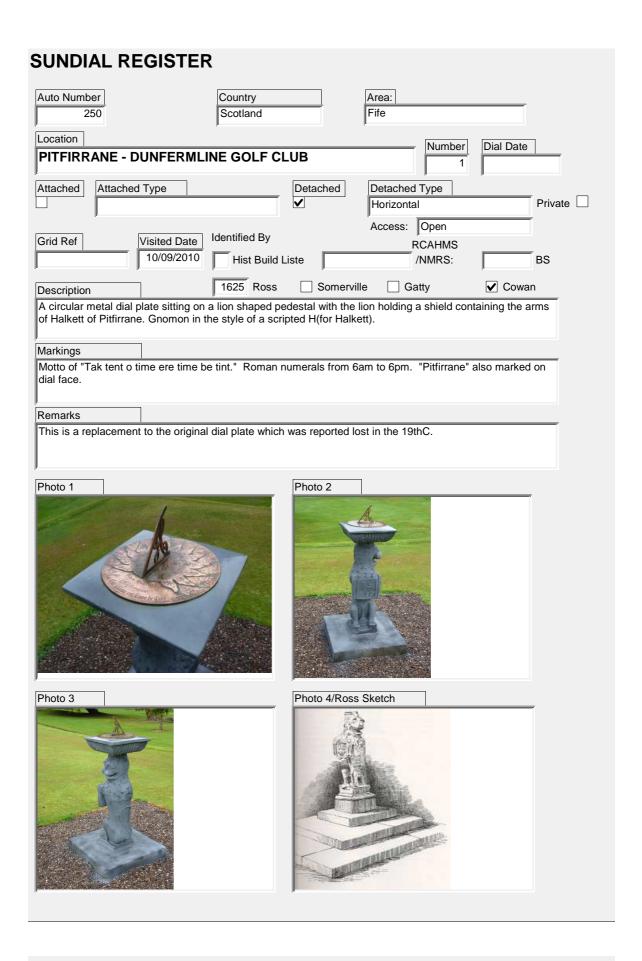

on Number Dial Date **CROSSFORD - MAIN STREET** Attached Attached Type Detached Detached Type Private **V** Facet Headed Access: Open Identified By Grid Ref Visited Date **RCAHMS** NT 06552 86575 10/09/2010 Hist Build Liste BS /NMRS: 1545 Ross Somerville Gatty ✓ Cowan Description A cube dial with marble faces on a gate pillar complete with gnomon on east face only. Markings South face blank. East face from 4am to 10am in Arabic and 3am to 10am (with no 5!) in Roman numerals. West face has hour lines and numerals but no gnomon has been fitted. Dial possibly unfinished. Remarks This could be the dial mentioned by Ross as forming "the termination of a gate pillar adjoining the public road at Pitfirrane". Opposite to Dunfermline Golf Club entrance. Photo 1 Photo 2 Photo 3 Photo 4/Ross Sketch



# **SUNDIAL REGISTER** Auto Number Country Area: Scotland Borders 249 Location Number Dial Date LINTON KIRK Attached Type Detached Detached Type Attached Private Two or More Faces on Corbels Access: Open Identified By Visited Date Grid Ref **RCAHMS** NT 77305 26219 03/09/2010 Hist Build Liste NT72NE 14.00 BS /NMRS: Ross Somerville Gatty ✓ Cowan Description A cube with two dial faces on the SW corner of this lovely church which sits atop a huge mound. Markings Motto of "The days are like a shadow that declineth". Arabic numerals. Reported to be inscribed "Mr WD 1699" after Walter Douglas, minister from 1698 to 1727, but not seen. Remarks Apparently known as the Douglas sundial, it is reported to be from 1699. Photo 1 Photo 2 Photo 3 Photo 4/Ross Sketch

| SUNDIAL REGISTER