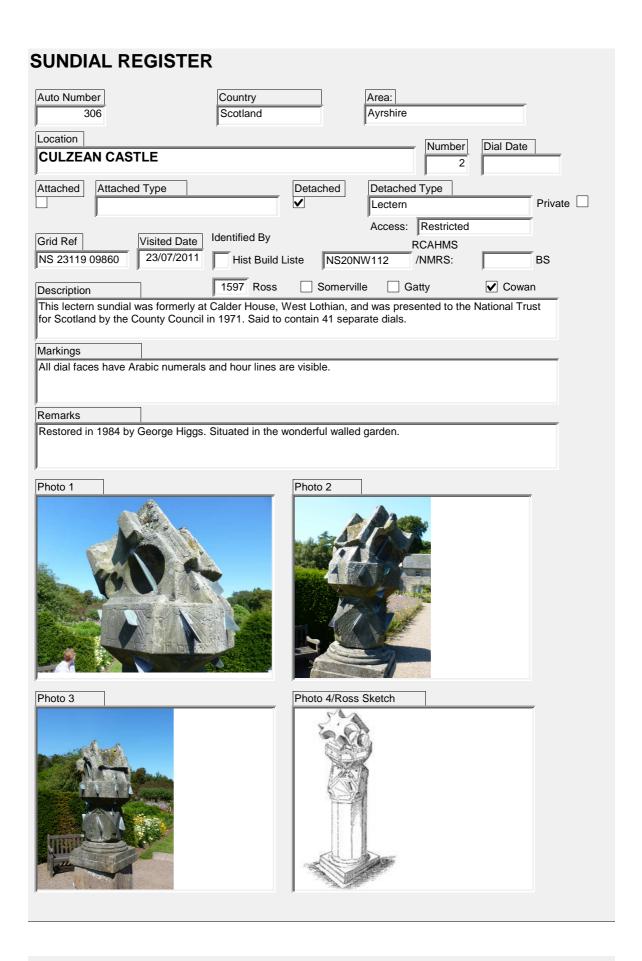

|                |



| SUNDIAL REGISTER                                                            | 2                   |                                   |                           |                |
|-----------------------------------------------------------------------------|---------------------|-----------------------------------|---------------------------|----------------|
| Auto Number 305                                                             | Country<br>Scotland |                                   | Area:<br>Midlothian       |                |
| Location                                                                    |                     |                                   | Number                    | Dial Date      |
| BORTHWICK CHURCH