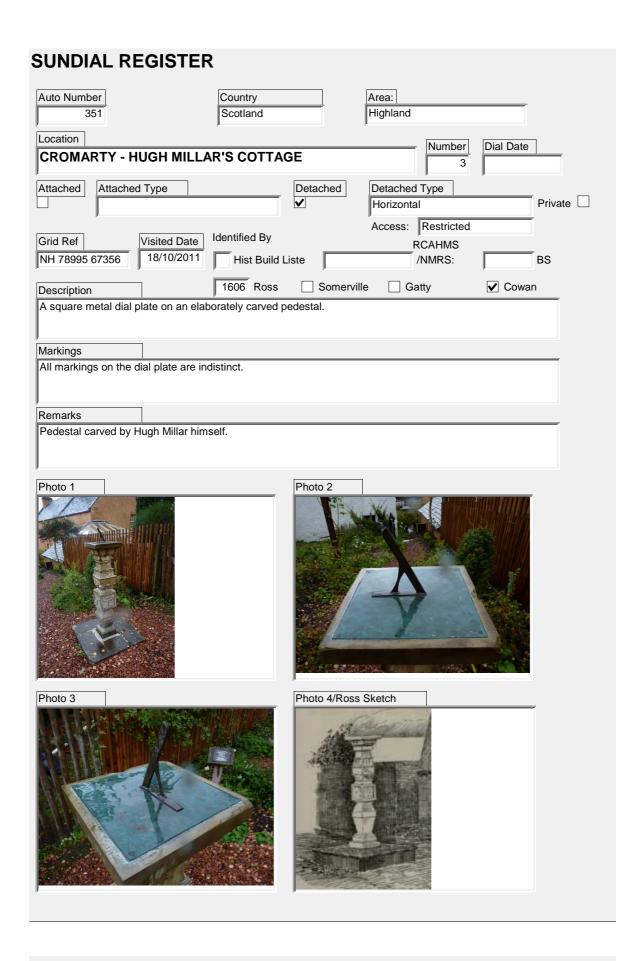

mber Country Area: Moray 352 Scotland Location Number Dial Date INNES HOUSE Attached Attached Type Detached Detached Type Private **V** Facet Headed Access: Private Identified By Visited Date Grid Ref **RCAHMS** 19/10/2011 NJ 27925 64944 B Hist Build Liste NJ26SE 109 BS /NMRS: Ross ✓ Somerville Gatty Description 17th century, icosahedron (20 triangular faces) multi-faceted block supported by early 20th century scrollbracketted shaft standing on stepped circular plinth. Markings Arabic numerals on all faces. The numerals are all proud of the stone rather than having been cut into the stone. Remarks There are ten triangular faces around the centre, with another five on top and five below. Some cracks at base of dial faces which should be seen to. Photo 1 Photo 2 Photo 3 Photo 4/Ross Sketch



| SUNDIAL REGISTER                                                                              |                                                                           |                   |           |
|-----------------------------------------------------------------------------------------------|---------------------------------------------------------------------------|-------------------|-----------|
| Auto Number 350                                                                               | Country<br>Scotland                                                       | Area:<br>Highland |           |
| CROMARTY - MARKET CRO                                                                         | OSS                                                                       | Number