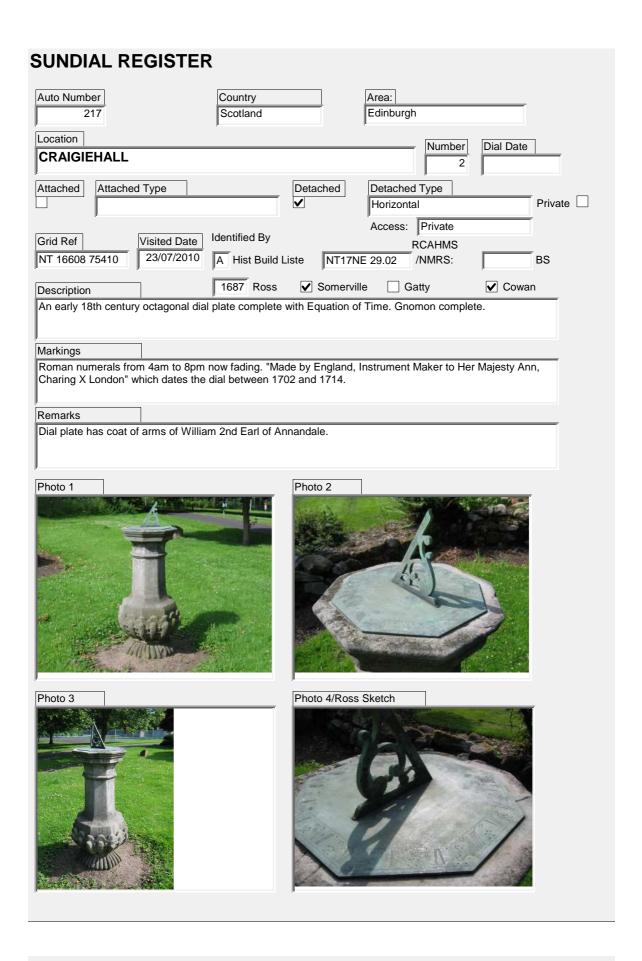

OF THE STATE OF THE STATE OF THE STATE OF THE STATE OF THE STATE OF THE STATE OF THE STATE OF THE STATE OF THE STATE OF THE STATE OF THE STATE OF THE STATE OF THE STATE OF THE STATE OF THE STATE OF THE STATE OF THE STATE OF THE STATE OF THE STATE OF THE STATE OF THE STATE OF THE STATE OF THE STATE OF THE STATE OF THE STATE OF THE STATE OF THE STATE OF THE STATE OF THE STATE OF THE STATE OF THE STATE OF THE STATE OF THE STATE OF THE STATE OF THE STATE OF THE STATE OF THE STATE OF THE STATE OF THE STATE OF THE STATE OF THE STATE OF THE STATE OF THE STATE OF THE STATE OF THE STATE OF THE STATE OF THE STATE OF THE STATE OF THE STATE OF THE STATE OF THE STATE OF THE STATE OF THE STATE OF THE STATE OF THE STATE OF THE STATE OF THE STATE OF THE STATE OF THE STATE OF THE STATE OF THE STATE OF |



#### **SUNDIAL REGISTER** Country Auto Number Area: Scotland Edinburgh 216 Location Number Dial Date **CRAIGIEHALL** Attached Attached Type Detached Detached Type **V** Private Obelisk Access: Private Identified By Grid Ref Visited Date **RCAHMS** NT 16788 75432 23/07/2010 A Hist Build Liste NT17NE 30 BS /NMRS: 1577 Ross ✓ Somerville Gatty ✓ Cowan Description An altered 17th c obelisk sundial altered around mid 19th century. The original shaft and boss have been sunk into a globe which is on top of a square stepped base all on a circular stepped pavement. Markings I counted 24 stubs of gnomons with numerous cup hollows and geometric sinkings. The globe has lines but these are no longer clear. Re-erected in its present position around 1972. Remarks Like the globe, the finial is not origin