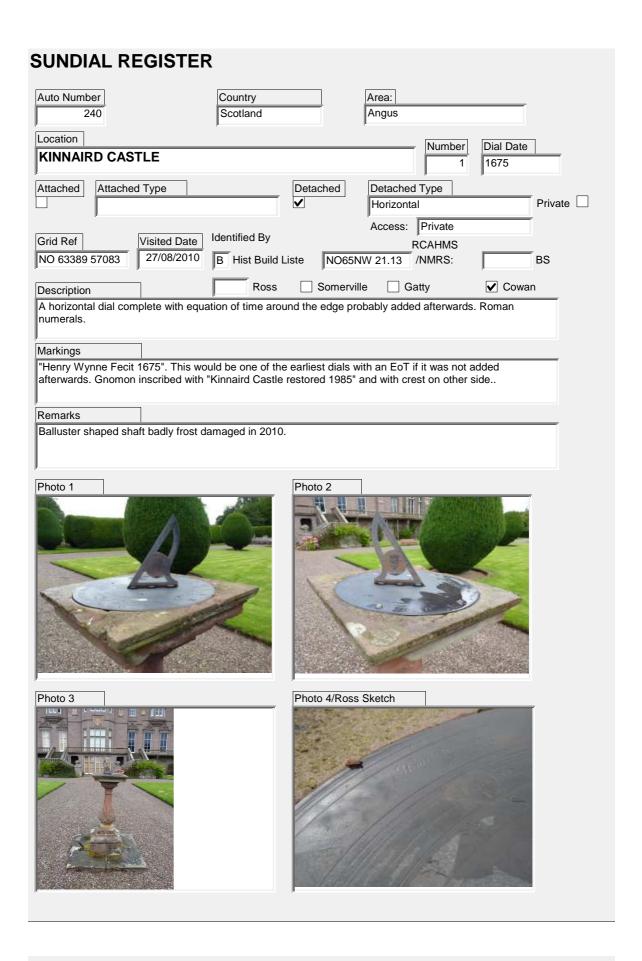

|                             |                                             |



### **SUNDIAL REGISTER** Country Auto Number Area: Angus Scotland 239 Location Number Dial Date **BRECHIN - ST NINIANS SQUARE** Attached Attached Type Detached Detached Type Private **V** Facet Headed Access: Open Identified By Grid Ref Visited Date **RCAHMS** NO 60083 60235 27/08/2010 C Hist Build Liste NO66SW 54.01 BS /NMRS: Ross ✓ Somerville Gatty ✓ Cowan Description A multi faceted sundial with 25 faces each named with a different city including Brechin, Rome, Cairo, New York, Chicago, Melbourne, Sydney, New Orleans, Berlin, Quito, Rio de Janeiro and many more. Markings All faces have Roman numerals. Probably late Victorian. Remarks The maker was James Tosh of Brechin. The sundial was originally sited in Edinburgh and was gifted to Brechin in 1961. Most gnomons intact, other than 2 m