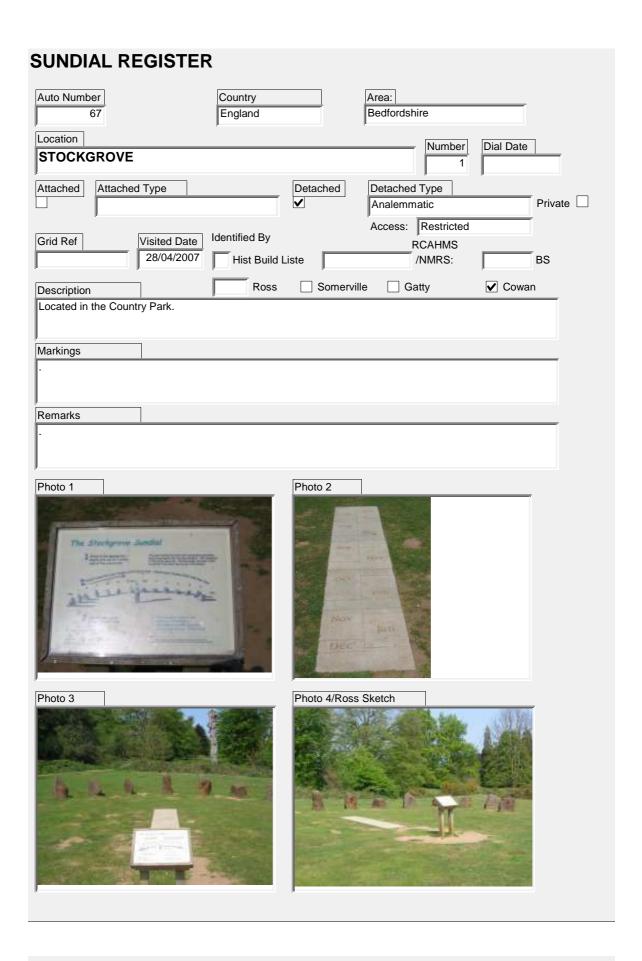

| SUNDIAL REGISTER                                             |                        |                      |                  |              |
|--------------------------------------------------------------|------------------------|----------------------|------------------|--------------|
| Auto Number 434                                              | Country<br>England     | Area:<br>Bedford     | Ishire           |              |
| Location                                                     |                        |                      | Number           | Dial Date    |
| SALFORD - ST MARY THE                                        | VIRGIN CHURCH          | 1                    | 2                | Didi Bato    |
| Attached Type                                                | Det                    | ached Detach         | ed Type          |              |
| ✓ Mass/Scratch                                               |                        |                      |                  | Private      |
| ,                                                            |                        | Access               | : Open           |              |
| Grid Ref Visited Date                                        | Identified By          |                      | RCAHMS           |              |
| 24/04/2013                                                   | Hist Build Liste       | 1                    | /NMRS:           | BS           |
| Description                                                  | Ross                   | Somerville           | Gatty            | ✓ Cowan      |
| A Mass dial at the left side of the pri and about 3.5" wide. | est's door at the sout | h side of the church | . About 5' above | ground level |
| and about 3.5 wide.                                          |                        |                      |                  |              |
| Markings                                                     |                        |                      |                  |              |
| Circular with gnomon hole, nine poc                          | ks but only about six  | hour lines showing   |                  |              |
|                                                              |                        |                      |                  |              |
| Remarks                                                      |                        |                      |                  |              |
|                                                              |                        |                      |                  |              |
| Photo 1                                                      | Pho                    | oto 2                |                  |              |
| Dhote 2                                                      |                        | oto 4/Ross Sketch    |                  |              |
| Photo 3                                                      | Price                  | JIO 4/RUSS SKETCH    |                  |              |