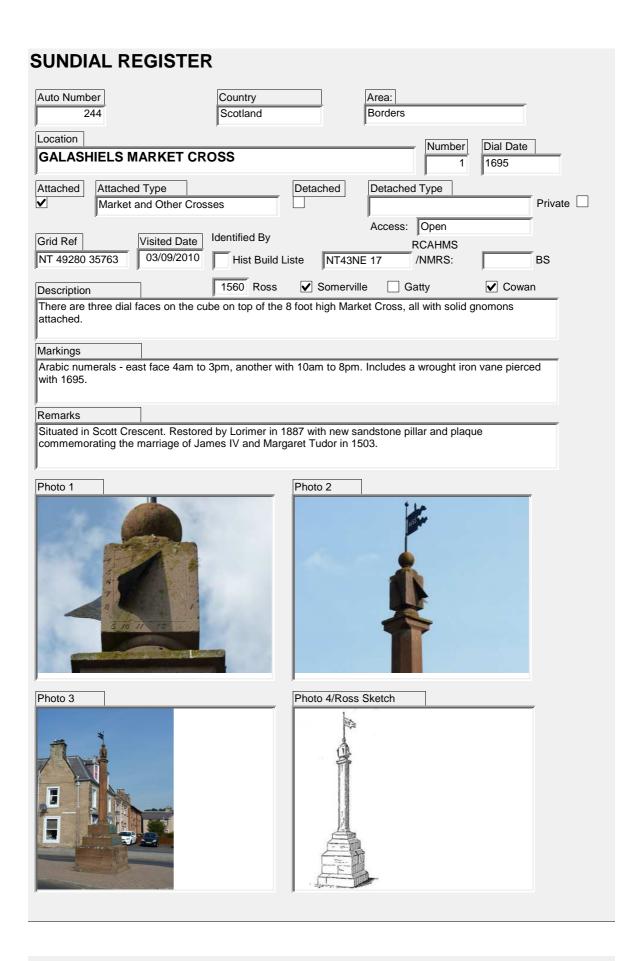

|                                          |                            |                       |
| "In memory of Dr Marlies Eenhuizer palliative care pathway 24.05.1976 t |                                          | H. from 2001 to 2003 who   | introduced the        |
| Remarks                                                                 |                                          |                            |                       |
| Photo 3                                                                 | Photo 2  Photo 4/Ros                     | S Sketch                   |                       |
| Recept britanics for the                                                |                                          |                            |                       |



### **SUNDIAL REGISTER** Country Auto Number Area: Angus 243 Scotland Location Number Dial Date **DUNDEE UNIVERSITY - SMALL'S WYND** 1912 Attached Attached Type Detached Detached Type Private **V** Facet Headed Access: Open Identified By Grid Ref Visited Date **RCAHMS** 27/08/2010 NO 39657 29912 Hist Build Liste BS /NMRS: Ross ✓ Somerville Gatty ✓ Cowan Description Classed as a facet headed sundial because of its base, but it actually has a metal equatorial on top. Situated in a small garden behind the Dept of Engineering, Mathematics and Science. Markings Arabic numerals from 6am to 6pm. Plaque on base reads "British Association 1912". Remarks Designed by Prof. William Peddle as a pentagonal dodacahedron sundial, but never completed and not marked out as such. Site of sundial also known