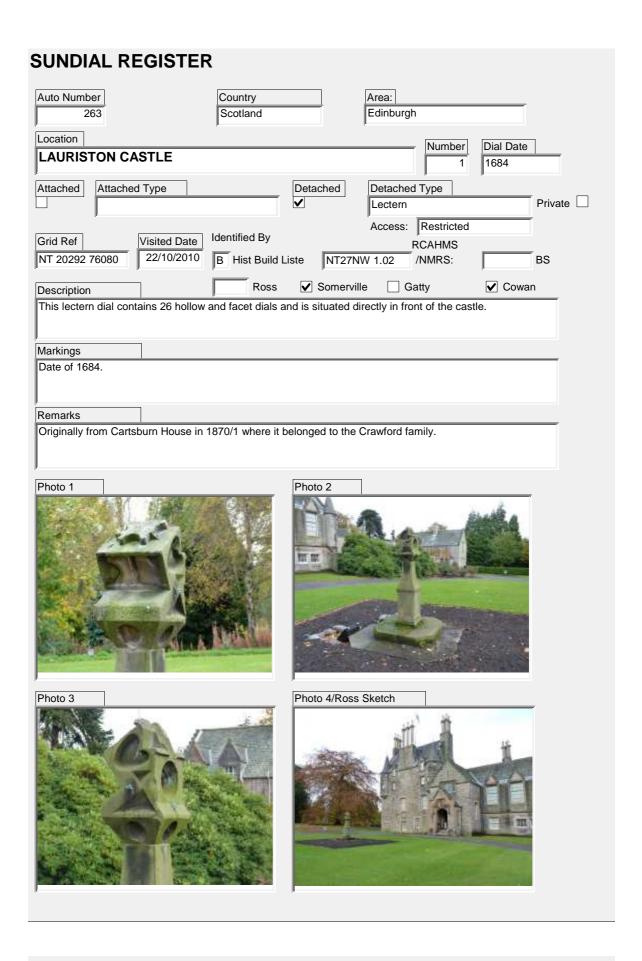

|                                            |                      |
| Remarks                                                               |                                      |                                            |                      |
| All gnomons missing. Cumbernauld                                      |                                      |                                            |                      |
| Photo 1                                                               | Photo 2                              |                                            |                      |
| Photo 3                                                               | Photo 4/R                            | coss Sketch                                |                      |



### **SUNDIAL REGISTER** Auto Number Country Area: Scotland Stirling 262 Location Number Dial Date **GARTMORE** Detached Type Attached Attached Type Detached Private **V** Obelisk Access: Open Identified By Grid Ref Visited Date **RCAHMS** NS 52093 97158 16/10/2010 A Hist Build Liste NS59NW 37.05 BS /NMRS: Ross ✓ Somerville Gatty ✓ Cowan Description An obelisk dial with a unique octagonal collar below the boss containing what are suggested to be moon dials. It has 56 dials in total with many of the gnomons intact. Uniquely shaped sinkings. Markings Four sectioned shaft, octagonal collar, boss and five sectioned finial and topped with pineapple finial. Remarks Taken to England when the Cayzer family sold Gartmore House in the late 1940s, but returned to the burial plot behind the church i