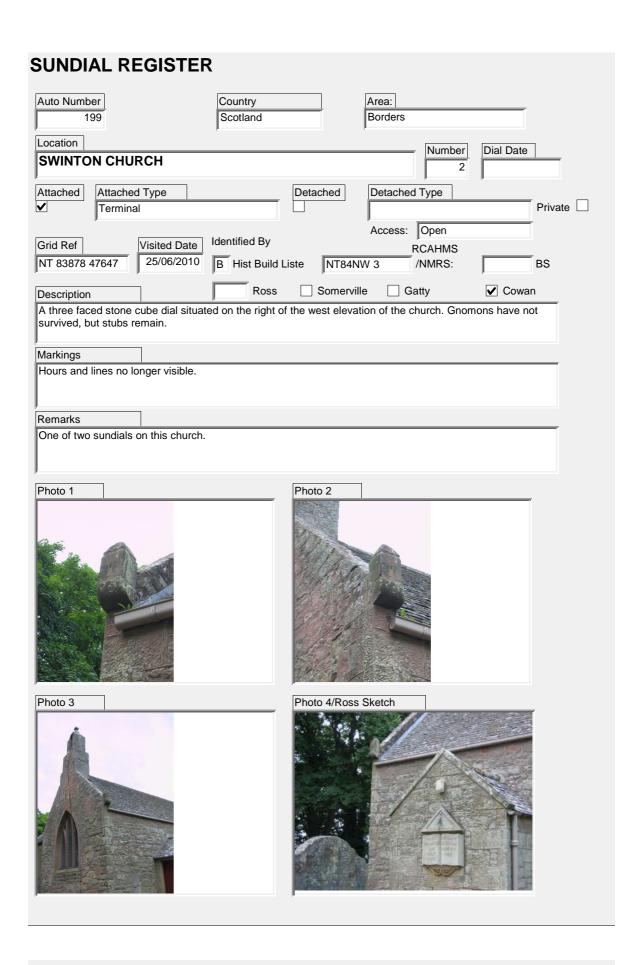

| SUNDIAL REGISTER                        |                                   |                             |                |
|-----------------------------------------|-----------------------------------|-----------------------------|----------------|
| Auto Number 435                         | Country                           | Area: Buckinghamshire       |                |
| Location ASTWOOD - ST PETER'S C         | HURCH                             | Number                      | Dial Date      |
| Attached Attached Type                  | Detached                          | Detached Type               |                |
| Mass/Scratch                            | Detactied                         |                             | Private        |
| Grid Ref Visited Date 26/04/2013        | Identified By  Hist Build Liste   | Access: Open  RCAHMS /NMRS: | BS             |
| Description                             | Ross Somervi                      | lle Gatty                   | ✓ Cowan        |
| A Mass dial (quarter circle) situated l | by the window to the right of the | e porch at the south side   | of the church. |
| Markings                                |                                   |                             |                |
| Gnomon hole, three pocks and six ho     | our lines.                        |                             |                |
| Remarks                                 |                                   |                             |                |
| <u> </u>                                |                                   |                             |                |
| Photo 3                                 | Photo 2  Photo 4/Ross             | Sketch                      |                |