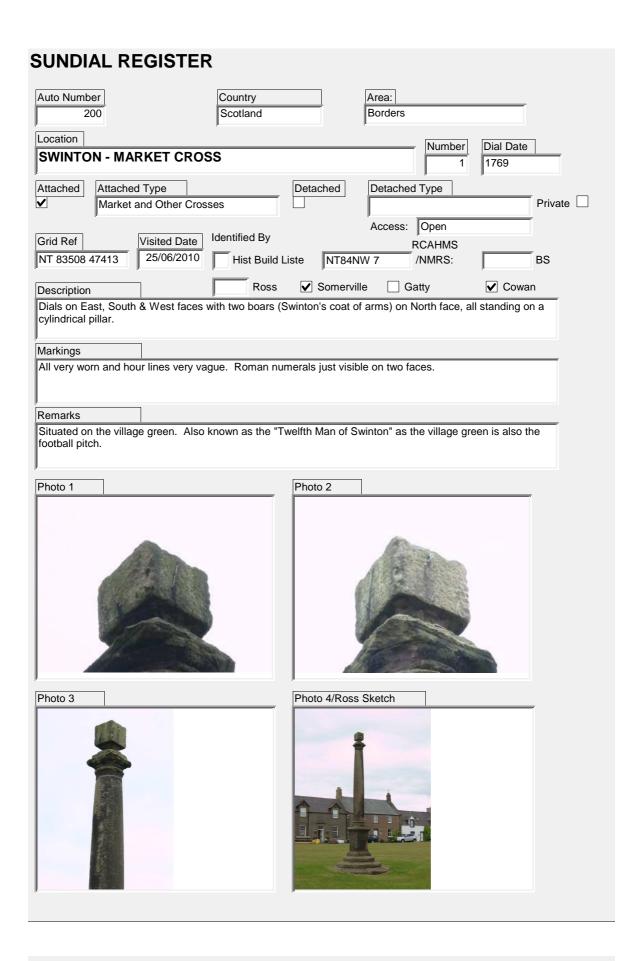

| SUNDIAL REGISTER                 |                                |                            |                |
|----------------------------------|--------------------------------|----------------------------|----------------|
| Auto Number 436                  | Country<br>Scotland            | Area: East Lothian         |                |
| Location                         |                                | Number                     | Dial Date      |
| ORMSTON                          |                                | 1                          | Dial Date      |
| Attached Type Single Face        | Detached                       | Detached Type              | Private        |
| Grid Ref Visited Date 06/05/2013 | Identified By Hist Build Liste | Access: Open RCAHMS /NMRS: | BS             |
| Description                      | Ross Somer                     | rille                      | <b>✓</b> Cowan |
|                                  |                                |                            |                |
| Markings                         |                                |                            |                |
| ľ                                |                                |                            |                |
| Remarks                          |                                |                            |                |
|                                  |                                |                            |                |
| Photo 1                          | Photo 2                        |                            |                |
|                                  |                                |                            |                |
|                                  |                                |                            |                |
|                                  |                                |                            |                |
|                                  |                                |                            |                |
|                                  |                                |                            |                |
|                                  |                                |                            |                |
| Photo 3                          | Photo 4/Ros                    | s Sketch                   |                |
|                                  |                                |                            |                |
|                                  |                                |                            |                |
|                                  |                                |                            |                |
|                                  |                                |                            |                |
|                                  |                                |                            |                |
|                                  |                                |                            |                |
| [                                |                                |                            |                |
|                                  |                                |                            |                |