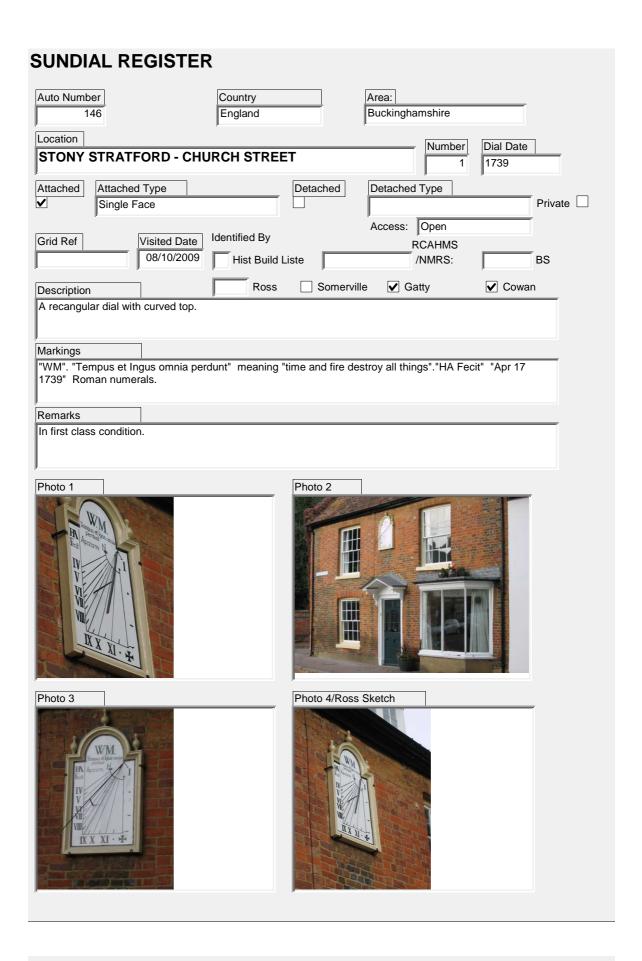

|



| SUNDIAL REGISTER                                    |                                 |