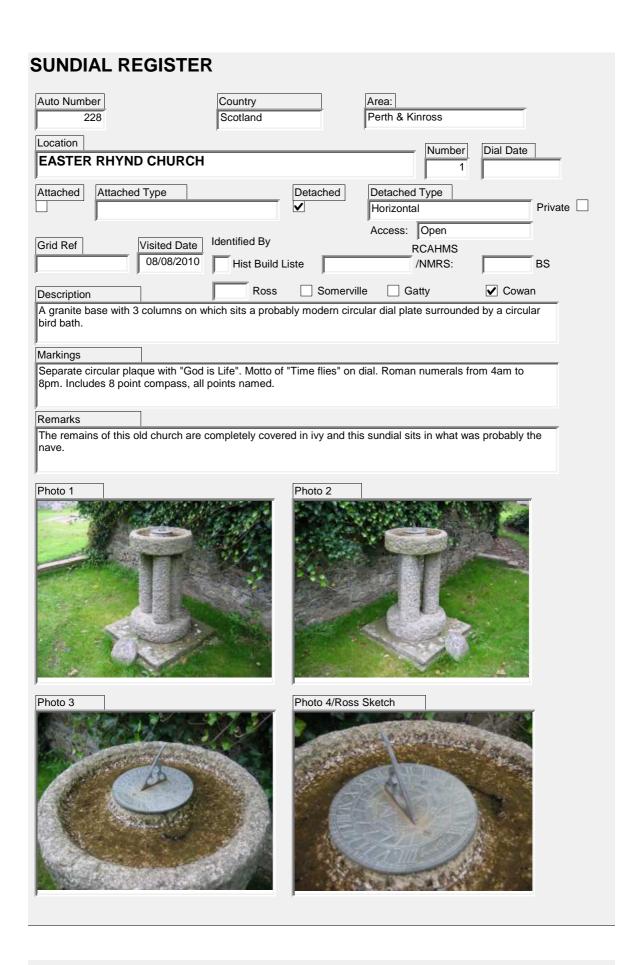

to Number Area: Scotland Edinburgh 229 Location Number Dial Date **HATTON HOUSE GATEWAY** 1692 Attached Type Detached Type Attached Detached Private **V** Single Face Access: Open Identified By Grid Ref Visited Date **RCAHMS** 13/08/2010 BS A Hist Build Liste NT16NW 5.03 /NMRS: 1466 Ross Somerville Gatty ✓ Cowan Description The square stone sundial is situated above the southern gateway (at the rear) to Hatton House (now demolished). The Gateway was moved to its present position in 1829 from the Main Entrance. Markings Keystone on gateway shows 1692 (original date) and 1829 (the date it was moved). Arabic numerals from 12 to 8pm. Remarks The sundial is a west facing sundial suiting its original position. It now faces to the north. Solid gnomon. Photo 1 Photo 2 Photo 3 Photo 4/Ross Sketch



# **SUNDIAL REGISTER** Auto Number Country Area: Scotland Highland 227 Location Number Dial Date ATTADALE GARDENS 2009 Attached Attached Type Detached Detached Type Private **V** Horizontal Access: Restricted Identified By Grid Ref Visited Date **RCAHMS** 07/08/2010 BS Hist Build Liste /NMRS: Ross Somerville Gatty ✓ Cowan Description A huge 35 ft circular sundial laid on the ground with a giant gnomon incorporating the rampant wild cat of the Macphersons from Skye. Markings Initials of the owners NM and EAM and incorporating a protea and thistle (national flowers of the owners - South Africa and Scotland). Date of "MMIX". Roman numerals from 8am to 7pm. Remarks Stonework by Tom Nelson and his team from Drumnadrochit and gnomon and carvings by Graciela Ainsworth from Edinburgh. Photo 1 Ph