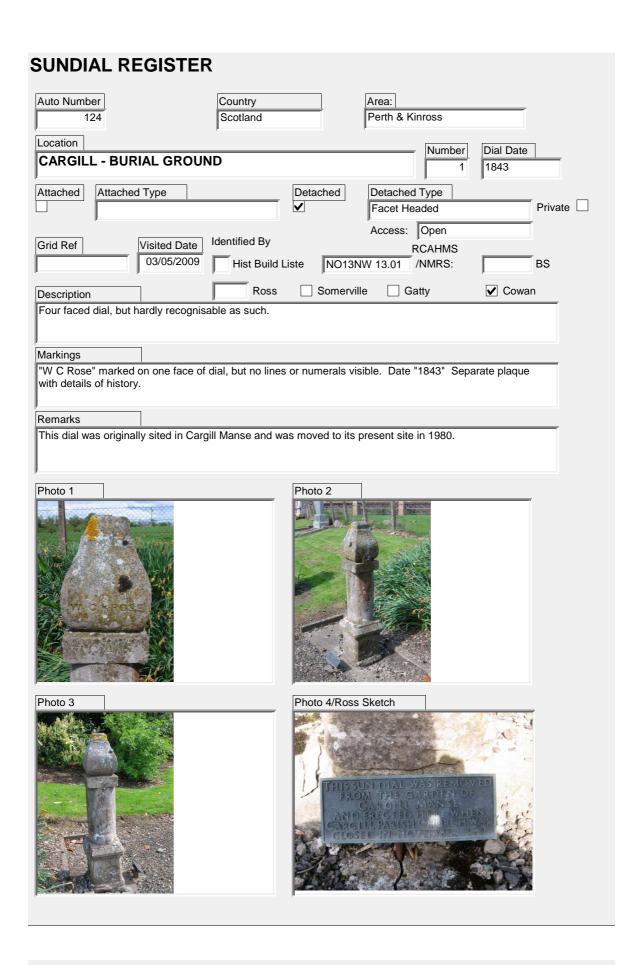

| SUNDIAL REGISTER                 |                                |                            |                |
|----------------------------------|--------------------------------|----------------------------|----------------|
| Auto Number 436                  | Country<br>Scotland            | Area: East Lothian         |                |
| Location                         |                                | Number                     | Dial Date      |
| ORMSTON                          |                                | 1                          | Dial Date      |
| Attached Type Single Face        | Detached                       | Detached Type              | Private        |
| Grid Ref Visited Date 06/05/2013 | Identified By Hist Build Liste | Access: Open RCAHMS /NMRS: | BS             |
| Description                      | Ross Somer                     | rille                      | <b>✓</b> Cowan |
|                                  |                                |                            |                |
| Markings                         |                                |                            |                |
| ľ                                |                                |                            |                |
| Remarks                          |                                |                            |                |
|                                  |                                |                            |                |
| Photo 1                          | Photo 2                        |                            |                |
|                                  |                                |                            |                |
|                                  |                                |                            |                |
|                                  |                                |                            |                |
|                                  |                                |                            |                |
|                                  |                                |                            |                |
|                                  |                                |                            |                |
| Photo 3                          | Photo 4/Ros                    | s Sketch                   |                |
|                                  |                                |                            |                |
|                                  |                                |                            |                |
|                                  |                                |                            |                |
|                                  |                                |                            |                |
|                                  |                                |                            |                |
|                                  |                                |                            |                |
| [                                |                                |                            |                |
|                                  |                                |                            |                |