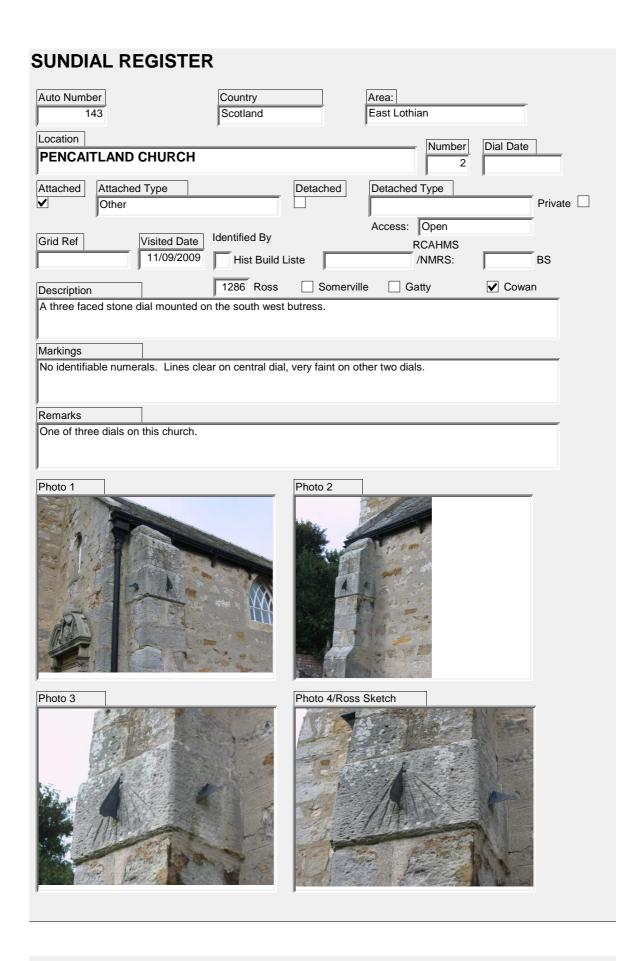

### **SUNDIAL REGISTER** Country Auto Number Area: Fife 277 Scotland Location Number Dial Date FERRY PORT ON CRAIG - THE AULD KIRK 1794 Attached Attached Type Detached Detached Type Private **✓** Single Face Access: Open Identified By Grid Ref Visited Date **RCAHMS** NO 45920 28699 10/04/2011 Hist Build Liste BS /NMRS: Ross Somerville Gatty ✓ Cowan Description A square dial mounted underneath a larger rectangular plaque on the south face of this old church. Open gnomon intact. Slightly canted to face due south. Markings Arabic numerals from 6am to 6pm. Hour lines with half and quarter hours marked. Date of 1794. Remarks Gives the time accurately. Plaque above reads "This Church was Built by The Rev. Dr. ROBERT DALGLEISH of Scots Craig, Minister of the Gospel in the Parish of Ferry Port on Craig in the Year 1794". Photo 1 Photo 2 Photo 3 Photo 4/Ross Sketch