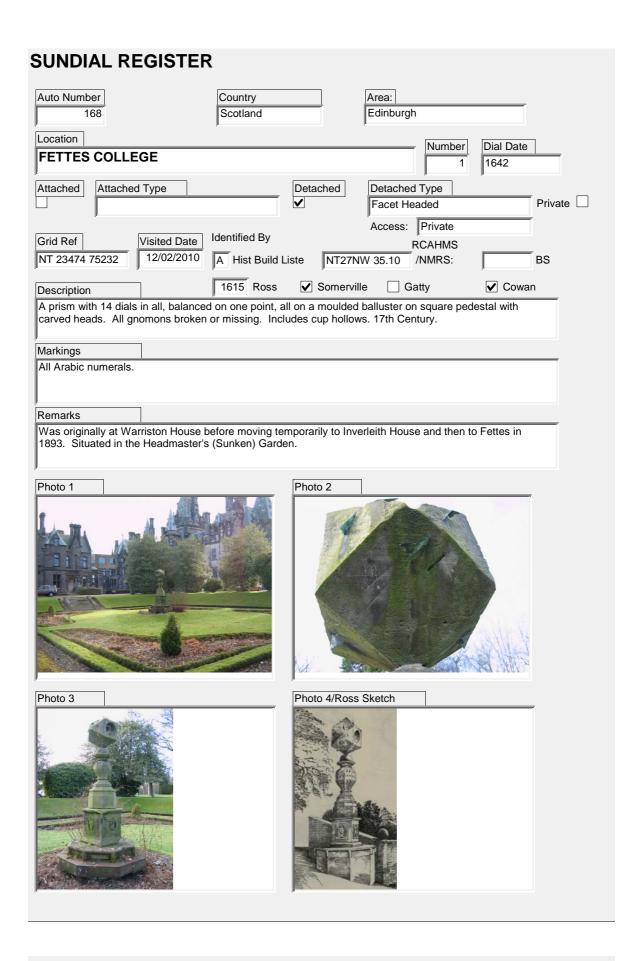

untry Area: 170 Scotland Edinburgh Location Dial Date Number ROYAL BOTANIC GARDENS 1975 Attached Type Detached Type Attached Detached Private **✓** Single Face Access: Open Identified By Grid Ref Visited Date **RCAHMS** 12/02/2010 Hist Build Liste BS /NMRS: ✓ Cowan Ross Somerville Gatty Description A modern square wall dial situated in a niche on a wall next to the cafe entrance. Markings Arabic numerals from 9am to 7pm. "In the shadow of the sun and not of the bronze". "Umbra solis non aeirs". Separate plaque identifies maker and date of 1975. Remarks Made by Ian Hamilton Finlay. No sun will reach the face of this dial (next to the café entrance at Inverleith House) which is now in fear of being completely covered by the adjacent large bush. Photo 1 Photo 2 Photo 3 Photo 4/Ross Sketch





## **SUNDIAL REGISTER** Auto Number Country Area: 167 Scotland Edinburgh Location Number Dial Date **INCH HOUSE** 1891 Attached Type Detached Detached Type Attached Private **✓** Single Face Access: Open Identified By Grid Ref Visited Date **RCAHMS** NT 27709 70836 22/01/2010 Hist Build Liste BS /NMRS: Ross Somerville Gatty ✓ Cowan Description One of two single face square dials mounted high on the first floor bay over the main entrance. This is the right hand east facing polar dial. Gnomon complete. Markings Roman numerals from 4am to 11am. Unable to read motto on scroll above dial. Motto above bay window reads "Nisi Dominus Frustra" translated as "Without God we can do nothing". Remarks Possibly 1891. Photo 1 Photo 2 Photo 3 Photo 4/Ross Sketch

## **SUNDIAL REGISTER** Auto Number Coun