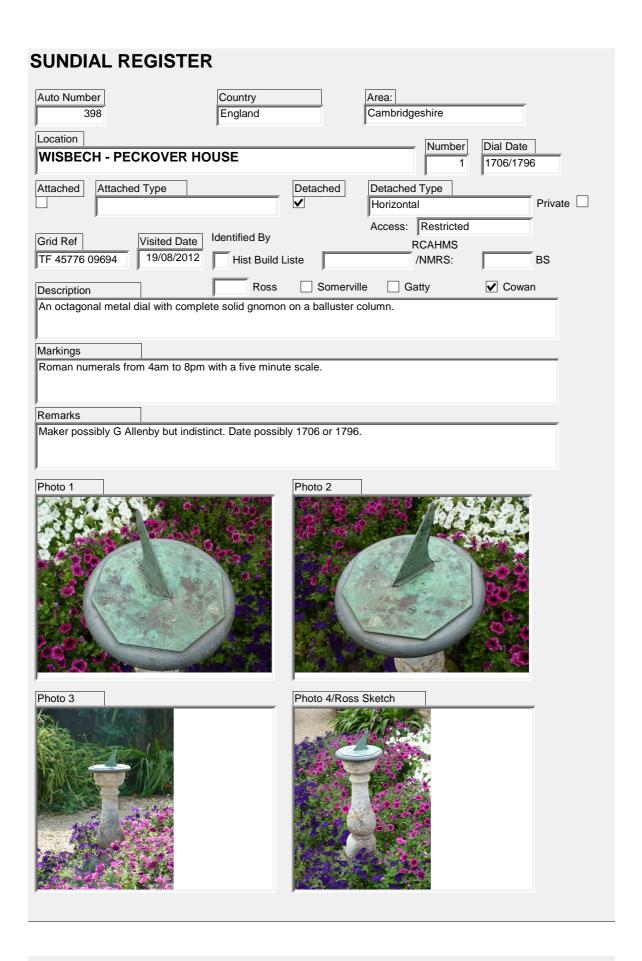

NDIAL REGISTER** Auto Number Country Area: 399 Norfolk England Location Number Dial Date **WEREHAM - ST MARGARET'S CHURCH** 1725 Detached Detached Type Attached Attached Type Private **V** Single Face Access: Open Identified By Grid Ref Visited Date **RCAHMS** TF 68104 01645 19/08/2012 Hist Build Liste BS /NMRS: ✓ Cowan Ross Somerville Gatty Description A huge square stone dial with complete open gnomon mounted high on the church tower. Markings Two sets of numerals with the Roman numerals from 8am to 6pm with + for the noon mark with hour, half hour and quarter hour lines. Half hour lines have an arrowhead on the inside. Remarks A smaller numeral scale inside with Arabic numerals from 8am to 6pm. The date of 1725 sits inside the smaller scale. Photo 1 Photo 2 Photo 3 Photo 4/Ross Sketch



# **SUNDIAL REGISTER** Auto Number Country Area: 397 Scotland Dumfries & Galloway Location Number Dial Date **ANNAN - 82 HIGH STREET** Detached Detached Type Attached Attached Type Private **V** Single Face Access: Open Identified By Grid Ref Visited Date **RCAHMS** 18/08/2012 Hist Build Liste NY16NE 131.01 /NMRS: BS Ross Somerville Gatty ✓ Cowan Description A square vertical dial with complete solid gnomon mounted at first floor level high above the shops on the main street through Annan. Sits between the dates of 1700 and 1903. Markings Arabic numerals from 6am to 6pm with hour and half hour lines. Remarks An indistinct date of 1794? at the top of the dial. Photo 1 Photo 2 Photo 3 Photo 4/Ross Sketch

## **SUNDIAL REGISTER** Country Auto Number Area: 396 Scotland Dumfries & Galloway Lo