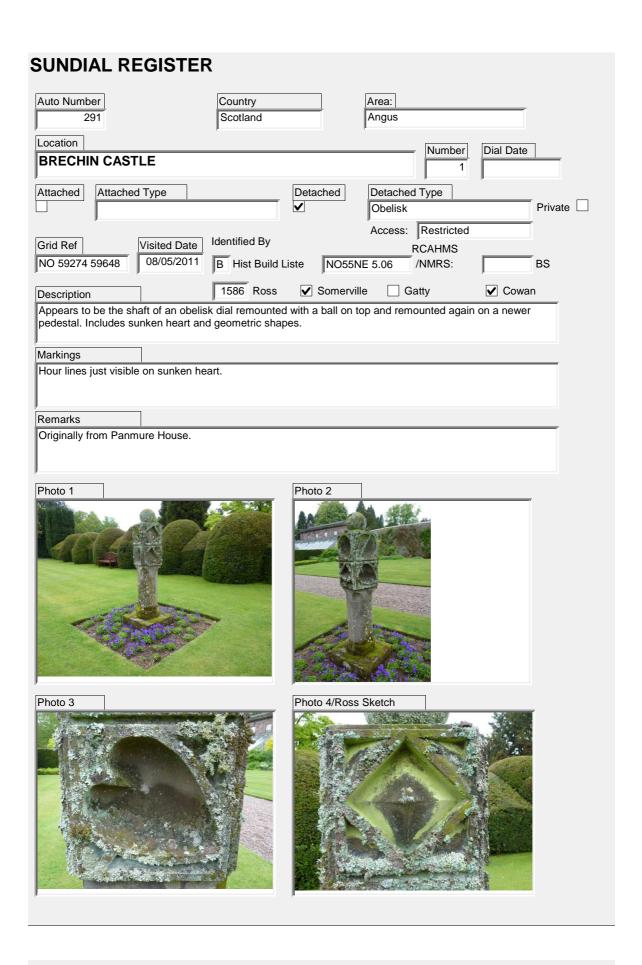

|                                 |                        |           |
| Remarks                                      |                                 |                        |           |
| A double horizontal dial?                    |                                 |                        |           |
|                                              |                                 |                        |           |
| Photo 1                                      | Photo 2                         | 7                      |           |
|                                              |                                 |                        |           |
| Photo 3                                      | Photo 4/Ross                    | Sketch                 |           |



## **SUNDIAL REGISTER** Auto Number Country Area: England Cambridgeshire 290 Location Number Dial Date STAUGHTON HIGHWAY 1637 Attached Attached Type Detached Detached Type Private **V** Facet Headed Access: Open Identified By Visited Date Grid Ref **RCAHMS** TL 13083 64621 30/04/2011 Hist Build Liste BS /NMRS: 1251 Ross Somerville Gatty ✓ Cowan Description A three sided cube dial, possibly an old market cross surmounted by a stone ball. Gnomons intact. Markings Date of 1637 and initials of EI on the non sundial face. Arabic numerals can just be seen on south face as well as hour and half hour lines. Hour lines can just be seen on east and west faces. Remarks Made by or for Edmund Ibbott who lived in the village and owned a carpentry business. Photo 1 Photo 2 Photo 3 Photo 4/Ross Sketch