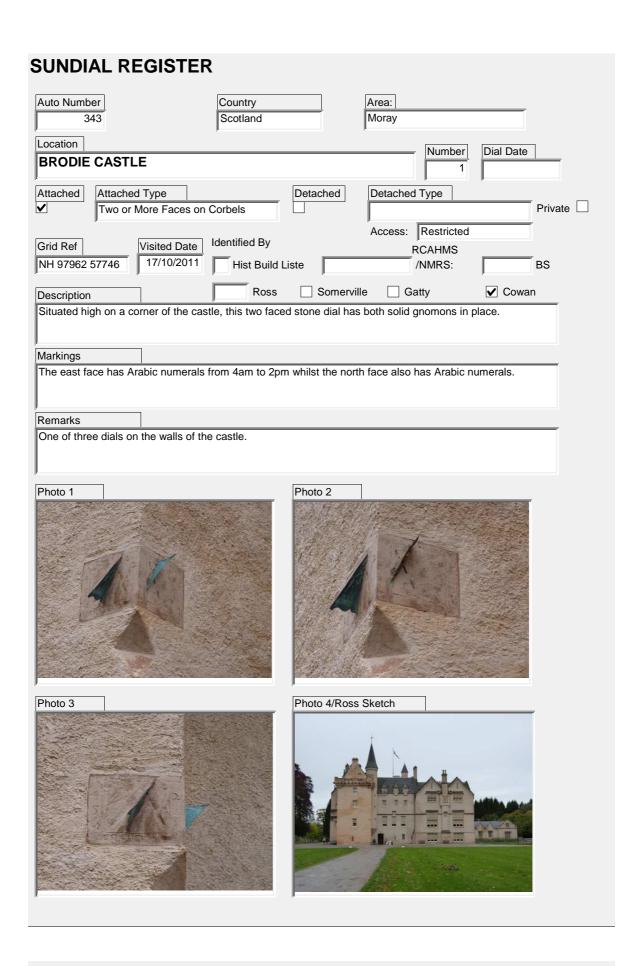

|                              |                                |                    |
| Arabic numerals on both faces with               | 10am to 8pm on the west fa   | ace whilst the north face is i | ndistinct.         |
| Remarks                                          |                              |                                |                    |
| One of three dials on the walls of the           | e castle.                    |                                |                    |
| Photo 1                                          | Photo 2                      |                                |                    |
| Photo 3                                          | Photo 4/F                    | Ross Sketch                    |                    |





| SUNDIAL REGISTER                                 |                     |                                          |                        |
|--------------------------------------------------|---------------------|------------------------------------------|------------------------|
| Auto Number 342                                  | Country<br>Scotland | Area:<br>Highland                        |                        |
| AULDEARN CHURCHYARD                              |                     | Number 1                                 | Dial Date              |
| Attached Type                                    | Detach              | ed Detached Type Horizontal              | Private                |
| Grid Ref Visited Date  NH 91938 55523 17/10/2011 | Identified By       | Access: