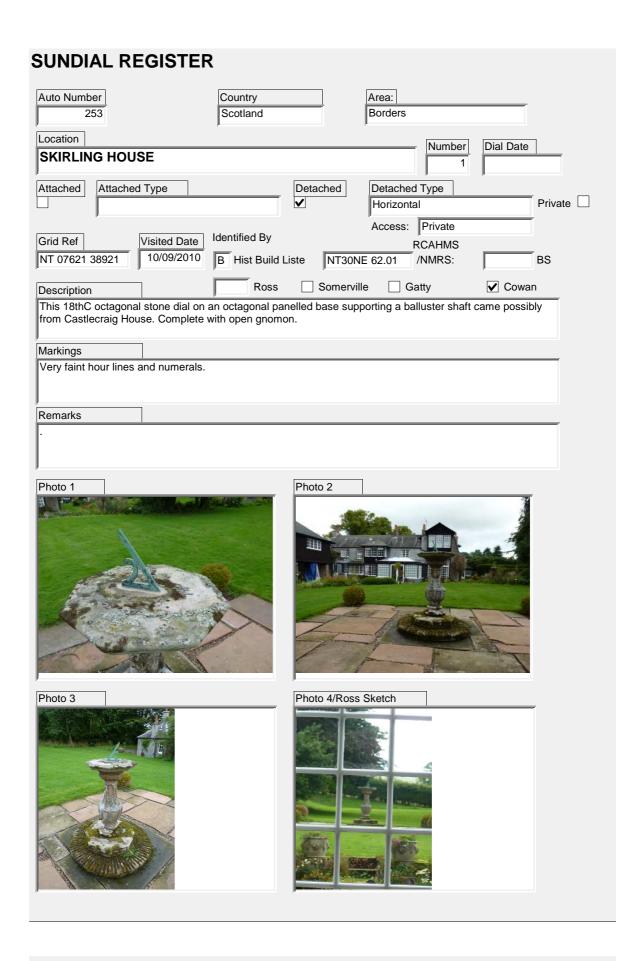

|                    |
| Remarks                                                                              |                                         |                                         |                    |
|                                                                                      |                                         |                                         |                    |
| Photo 1                                                                              | Photo 2                                 |                                         |                    |
| Photo 3                                                                              | Photo 4/Ross                            | s Sketch                                |                    |



| SUNDIAL REGISTER                              |                             |                             |                |
|-----------------------------------------------|-----------------------------|-----------------------------|----------------|
| Auto Number 252                               | Country Scotland            | Area:<br>Borders            |                |
| Location                                      |                             | Number                      | Dial Date      |
| SKIRLING KIRK                                 |                             | 1                           |                |
| Attached Type  ✓ Two Faces on Angles of       | f Buildings Detached        | Detached Type  Access: Open | Private        |
| Citation Tienca Date