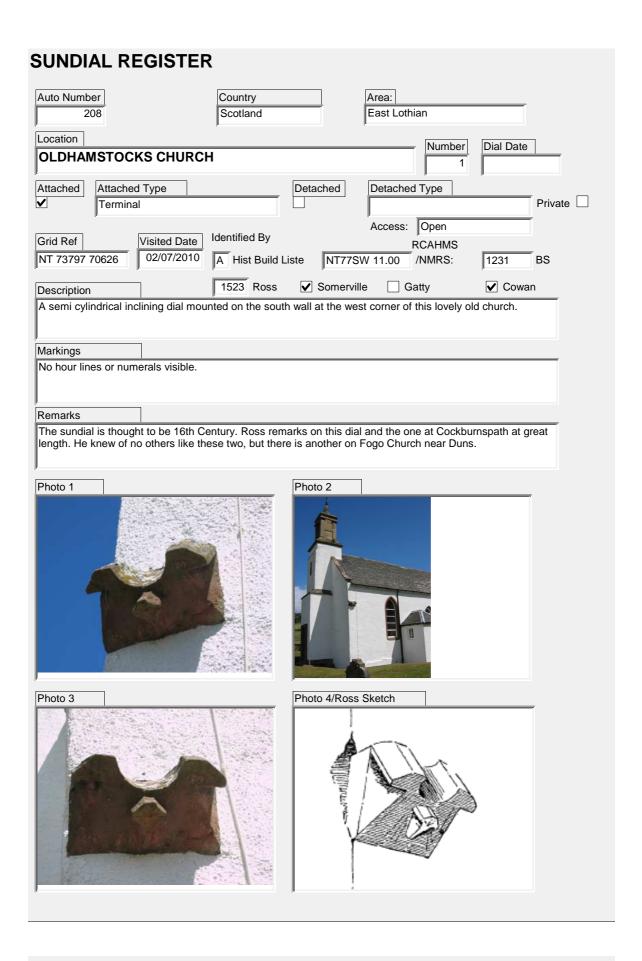

| SUNDIAL REGISTER                     |                                          |                       |                |
|--------------------------------------|------------------------------------------|-----------------------|----------------|
| Auto Number 437                      | Country<br>Scotland                      | Area:<br>East Lothian |                |
| Location                             |                                          | Number                | Dial Date      |
| GIFFORD - YESTER PARISH              | CHURCH                                   | 1                     |                |
| Attached Type Two Faces on Angles of | Buildings Detached                       | Detached Type         | Private        |
| Grid Ref   Visited Date   06/05/2013 | dentified By  Hist Build Liste           | Access: RCAHMS /NMRS: | BS             |
| Description                          | Ross Some                                | erville               | <b>✓</b> Cowan |
|                                      |                                          |                       |                |
| Markings                             |                                          |                       |                |
|                                      |                                          |                       |                |
| Remarks                              |                                          |                       |                |
|                                      |                                          |                       |                |
| Photo 1                              | Photo 2                                  |                       |                |
|                                      |                                          |                       |                |
|                                      |                                          |                       |                |
|                                      |                                          |                       |                |
|                                      |                                          |                       |                |
|                                      |                                          |                       |                |
|                                      |                                          |                       |                |
| Photo 3                              | Photo 4/D                                | oss Sketch            |                |
| P11010 3                             | Photo 4/R                                | oss Skeich            |                |
|                                      |                                          |                       |                |
|                                      |                                          |                       |                |
|                                      |                                          |                       |                |
|                                      |                                          |                       |                |
|                                      |                                          |                       |                |
|                                      |                                          |                       |                |
| į.                                   | la l |                       |                |