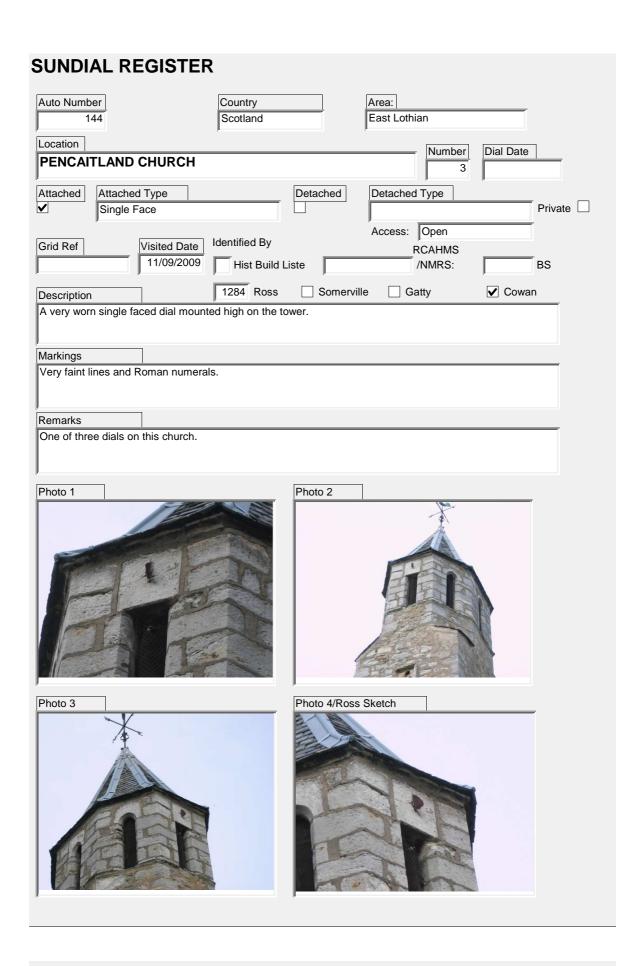

| Auto Number 276                                                          | Country Scotland             | Area:<br>Fife              |                  |
|--------------------------------------------------------------------------|------------------------------|----------------------------|------------------|
| Location                                                                 |                              | Number                     | Dial Date        |
| MOUNTQUHANIE HOUSE                                                       |                              | 1                          | 1741             |
| Attached Type                                                            | Detached                     | Detached Type              |                  |
|                                                                          | <b>V</b>                     | Horizontal                 | Private L        |
| Grid Ref Visited Date                                                    | Identified By                | Access: Restricted RCAHMS  |                  |
| NO 34747 21224 10/04/2011                                                | C Hist Build Liste NO32      | SW 54.04 /NMRS:            | BS               |
| Description                                                              | Ross Somerv                  |                            | <b>✓</b> Cowan   |
| An octagonal marble (?) dial plate or gnomon intact.                     | a square stone top on top of | a squat balluster stone po | edestal. Solid   |
| Markings                                                                 |                              |                            |                  |
| Roman numerals from 4am to 8pm. read.                                    | Date of 1741. There appears  | to be an inscription, but  | mpossible to     |
| Remarks                                                                  |                              |                            |                  |
| Actually situated about 30 yards from Ross at Mountquhanny (sic) which c | ould not be found.           | stle. This is not the sund | ial described by |
| Photo 1                                                                  | Photo 2                      |                            |                  |
|                                                                          |                              |                            |                  |
| Photo 3                                                                  | Photo 4/Ros                  |                            |                  |