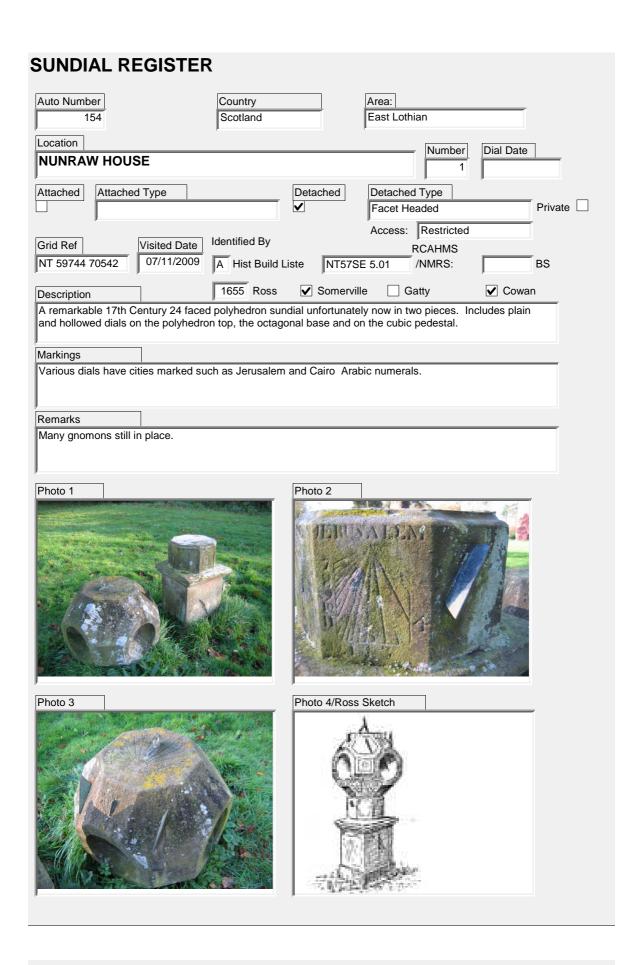

|                             |                                  |                         |
| Remarks  Roman numerals read from the inside Lennoxlove. Ross page 495 - no sk         | de. Recorded by Fetch.                      | Ross at Lething             | ton Castle, the old name         | e for                   |
| Photo 1                                                                                |                                             | Photo 2                     |                                  |                         |
| Photo 3                                                                                |                                             | Photo 4/Ross                | Sketch                           |                         |



| SUNDIAL REGISTER                                      |                                     |                                    |                |
|-------------------------------------------------------|-------------------------------------|------------------------------------|----------------|
| Auto Number 153                                       | Country<br>Scotland                 | Area:<br>East Lothian              |                |
| PENCAITLAND MARKET C                                  | ROSS                                | Number 1                           | Dial Date      |
| Attached Type  Attached Type  Market and Other Cros   | Detached                            | Detached Type                      | Private        |
| Grid Ref   Visited Date   NT 44371 69034   07/