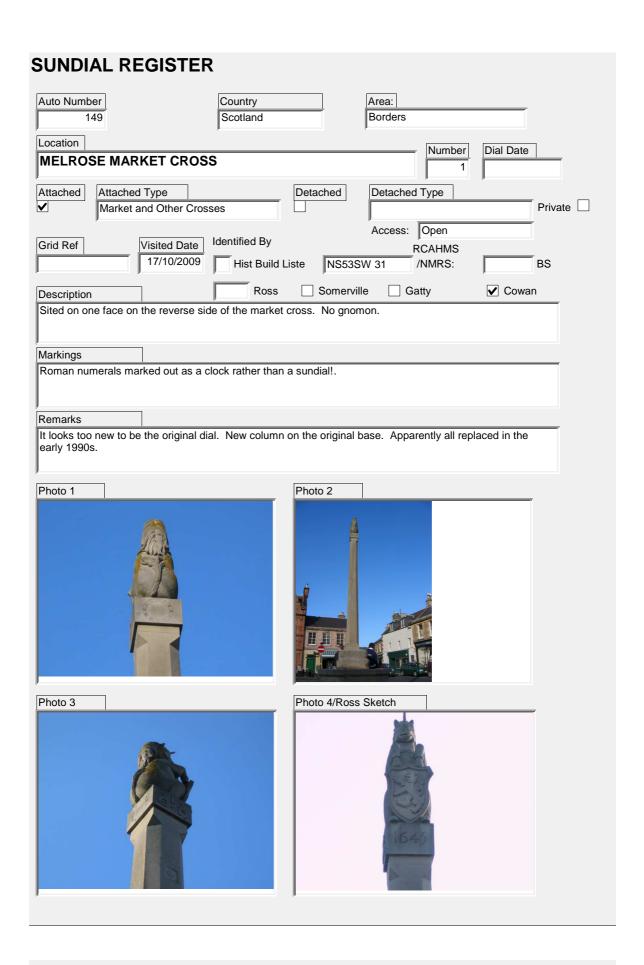

oto 4/Ross Sketch

#### **SUNDIAL REGISTER** Auto Number Country Area: 150 Scotland East Lothian Location Number Dial Date **INVERESK CHURCH** 1735 Attached Type Detached Type Attached Detached Private Single Face Access: Open Identified By Grid Ref Visited Date **RCAHMS** NT 34426 72039 07/11/2009 BS Hist Build Liste NS37SW 17 /NMRS: 1474 Ross Somerville ✓ Cowan Description A rectangular stone plate dial with metal gnomon mounted on the left hand side of the church entrance. Markings "Archibald Handasyde" "MDCCXXXV" "Sic transit gloria Mundi". "Piscatorii Fecit" Roman numerals from 6am to 6pm and compass. Remarks Mounted on church wall at some time since Ross who desribed it as lying against the wall. The dial face is showing signs of flaking. Photo 1 Photo 2 Photo 4/Ross Sketch Photo 3



| SUNDIAL REGISTER                                  |