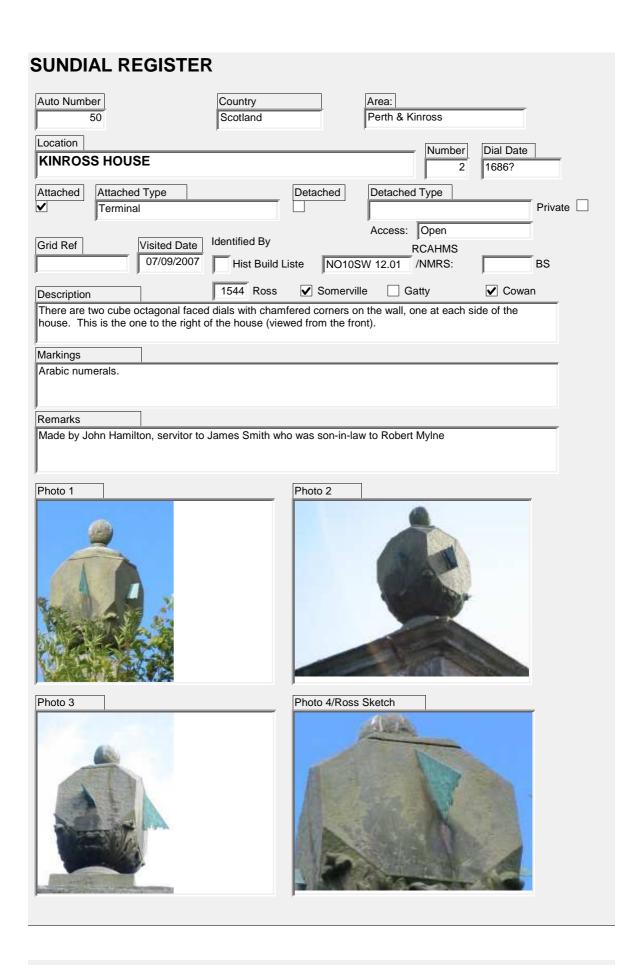

| SUNDIAL REGISTER                                  |                                         |                   |                                  |            |
|---------------------------------------------------|-----------------------------------------|-------------------|----------------------------------|------------|
| Auto Number 428                                   | Country<br>Scotland                     |                   | Area: Dumfries & Galloway        |            |
| DRUMLANRIG CASTLE                                 |                                         |                   | Number 2                         | Dial Date  |
| Attached Type                                     |                                         | Detached ✓        | Detached Type Horizontal         | Private    |
| Grid Ref Visited Date NX 85170 99196 19/04/2013   | Identified By  Hist Build Lis           | ata -             | Access: Restricted RCAHMS /NMRS: | BS         |
| Description I I I I I I I I I I I I I I I I I I I | Ross                                    | Somerville        |                                  | ✓ Cowan    |
| A very large double horizontal dial b             | Henry Wynne s                           | itting on the sou | uth facing balcony of the        | e castle.  |
| Markings Many engraved rings, equation of tin     | ne, moon details.                       | engraved dots     | at half hour marks and           | at quarter |
| hours. Many geographical details.                 | , , , , , , , , , , , , , , , , , , , , | g                 |                                  |            |
| Remarks .                                         |                                         |                   |                                  |            |
|                                                   |                                         |                   |                                  |            |
| Photo 1                                           |                                         | Photo 2           |                                  |            |
|                                                   |                                         |                   |                                  |            |
|                                                   |                                         |                   |                                  |            |
|                                                   |                                         |                   |                                  |            |
|                                                   |                                         |                   |                                  |            |
|                                                   |                                         |                   |                                  |            |
| Photo 3                                           |                                         | Photo 4/Ross      | Sketch                           |            |
|                                                   |                                         |                   |                                  |            |
|                                                   |                                         |                   |                                  |            |
|                                                   |                                         |                   |                                  |            |
|                                                   |                                         |                   |                                  |            |
|                                                   |                                         |                   |                                  |            |
|                                                   |                                         |                   |                                  |            |