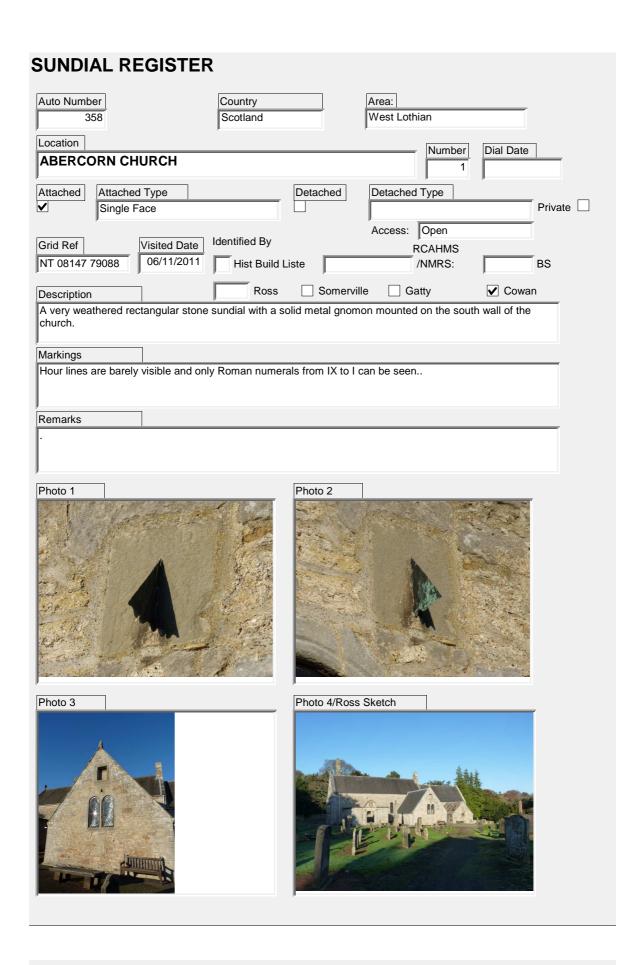

n   |            |
| This single faced stone sund  Markings  Roman numerals from VIII to |          |                 |                             |           |            |
| Remarks<br>The sundial was added durin                              |          |                 |                             |           |            |
| Photo 1                                                             |          | Photo 2         |                             |           |            |
| Photo 3                                                             |          | Photo 4/Ross SI | ketch                       |           |            |
|                                                                     |          |                 |                             |           |            |



| SUNDIAL REGISTER                                                            |                                              |                                 |            |
|-----------------------------------------------------------------------------|----------------------------------------------|---------------------------------|------------|
| Auto Number 357                                                             | Country Scotland                             | Area: Moray                     |            |
| Location ELGIN - MARKET CROSS                                               |                                              | Number 1                        | Dial Date  |
| Attached Type  Market and Other Cross                                       | Detached