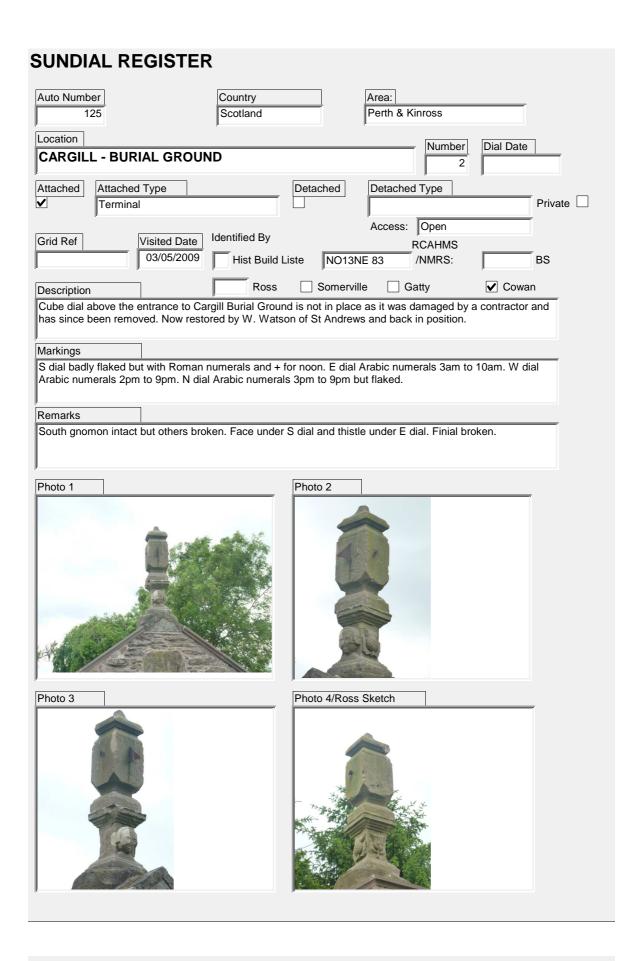

| SUNDIAL REGISTER                     |                                          |                       |                |
|--------------------------------------|------------------------------------------|-----------------------|----------------|
| Auto Number 437                      | Country<br>Scotland                      | Area:<br>East Lothian |                |
| Location                             |                                          | Number                | Dial Date      |
| GIFFORD - YESTER PARISH              | CHURCH                                   | 1                     |                |
| Attached Type Two Faces on Angles of | Buildings Detached                       | Detached Type         | Private        |
| Grid Ref   Visited Date   06/05/2013 | dentified By  Hist Build Liste           | Access: RCAHMS /NMRS: | BS             |
| Description                          | Ross Some                                | erville               | <b>✓</b> Cowan |
|                                      |                                          |                       |                |
| Markings                             |                                          |                       |                |
|                                      |                                          |                       |                |
| Remarks                              |                                          |                       |                |
|                                      |                                          |                       |                |
| Photo 1                              | Photo 2                                  |                       |                |
|                                      |                                          |                       |                |
|                                      |                                          |                       |                |
|                                      |                                          |                       |                |
|                                      |                                          |                       |                |
|                                      |                                          |                       |                |
|                                      |                                          |                       |                |
| Photo 3                              | Photo 4/D                                | oss Sketch            |                |
| P11010 3                             | Photo 4/R                                | oss Skeich            |                |
|                                      |                                          |                       |                |
|                                      |                                          |                       |                |
|                                      |                                          |                       |                |
|                                      |                                          |                       |                |
|                                      |                                          |                       |                |
|                                      |                                          |                       |                |
| į.                                   | la l |                       |                |