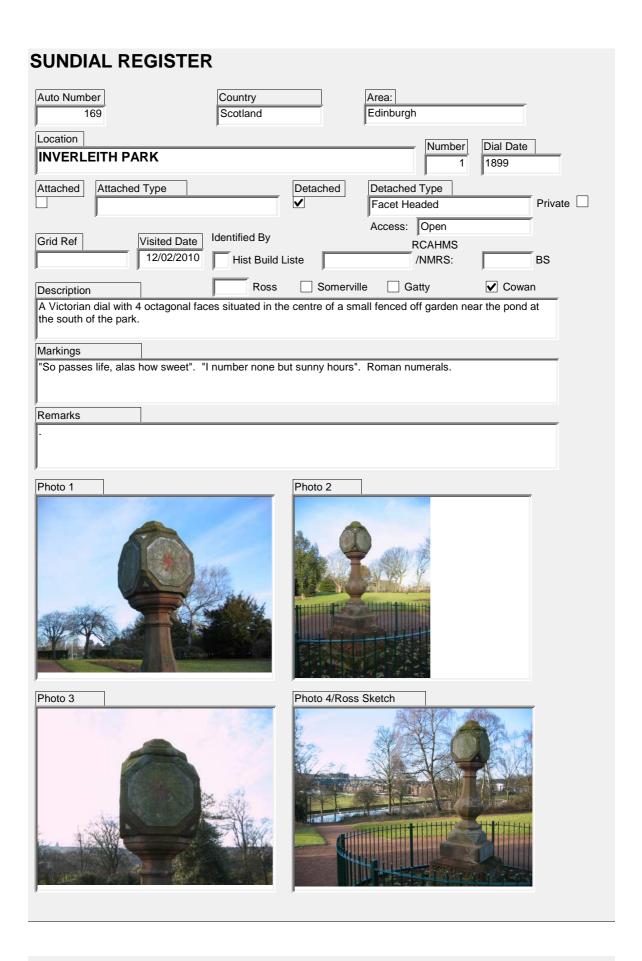

| SUNDIAL REGISTER                                             |                        |                      |                  |              |
|--------------------------------------------------------------|------------------------|----------------------|------------------|--------------|
| Auto Number 434                                              | Country<br>England     | Area:<br>Bedford     | Ishire           |              |
| Location                                                     |                        |                      | Number           | Dial Date    |
| SALFORD - ST MARY THE                                        | VIRGIN CHURCH          | 1                    | 2                | Didi Bato    |
| Attached Type                                                | Det                    | ached Detach         | ed Type          |              |
| ✓ Mass/Scratch                                               |                        |                      |                  | Private      |
| ,                                                            |                        | Access               | : Open           |              |
| Grid Ref Visited Date                                        | Identified By          |                      | RCAHMS           |              |
| 24/04/2013                                                   | Hist Build Liste       | 1                    | /NMRS:           | BS           |
| Description                                                  | Ross                   | Somerville           | Gatty            | ✓ Cowan      |
| A Mass dial at the left side of the pri and about 3.5" wide. | est's door at the sout | h side of the church | . About 5' above | ground level |
| and about 3.5 wide.                                          |                        |                      |                  |              |
| Markings                                                     |                        |                      |                  |              |
| Circular with gnomon hole, nine poc                          | ks but only about six  | hour lines showing   |                  |              |
|                                                              |                        |                      |                  |              |
| Remarks                                                      |                        |                      |                  |              |
|                                                              |                        |                      |                  |              |
| Photo 1                                                      | Pho                    | oto 2                |                  |              |
| Dhote 2                                                      |                        | oto 4/Ross Sketch    |                  |              |
| Photo 3                                                      | Price                  | JIO 4/RUSS SKETCH    |                  |              |