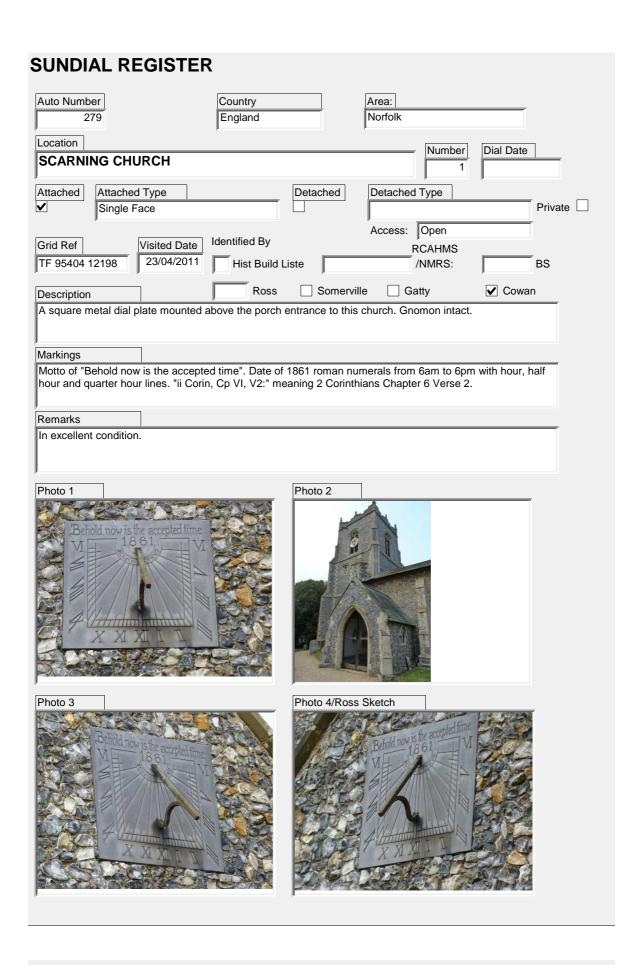

|                |                                                |                |
|                                    |                   |                | 1                                              |                |
| Photo 1                            |                   | Photo 2        |                                                |                |
| 8 10 11 2 1 2                      | 4 3               |                | 6 5 4 3 10 11 11 11 11 11 11 11 11 11 11 11 11 |                |
| Photo 3                            |                   | Photo 4/Ross   | Sketch                                         |                |
|                                    |                   |                |                                                |                |



| CUMPIAL DEGICTED