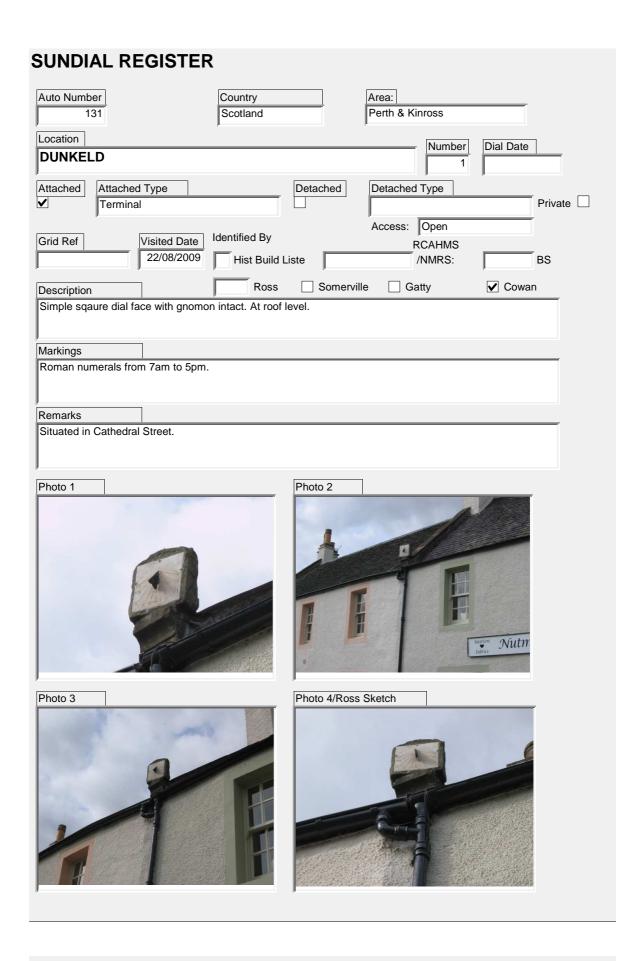

## **SUNDIAL REGISTER** Auto Number Country Area: England Cambridgeshire 290 Location Number Dial Date STAUGHTON HIGHWAY 1637 Attached Attached Type Detached Detached Type Private **V** Facet Headed Access: Open Identified By Visited Date Grid Ref **RCAHMS** TL 13083 64621 30/04/2011 Hist Build Liste BS /NMRS: 1251 Ross Somerville Gatty ✓ Cowan Description A three sided cube dial, possibly an old market cross surmounted by a stone ball. Gnomons intact. Markings Date of 1637 and initials of EI on the non sundial face. Arabic numerals can just be seen on south face as well as hour and half hour lines. Hour lines can just be seen on east and west faces. Remarks Made by or for Edmund Ibbott who lived in the village and owned a carpentry business. Photo 1 Photo 2 Photo 3 Photo 4/Ross Sketch