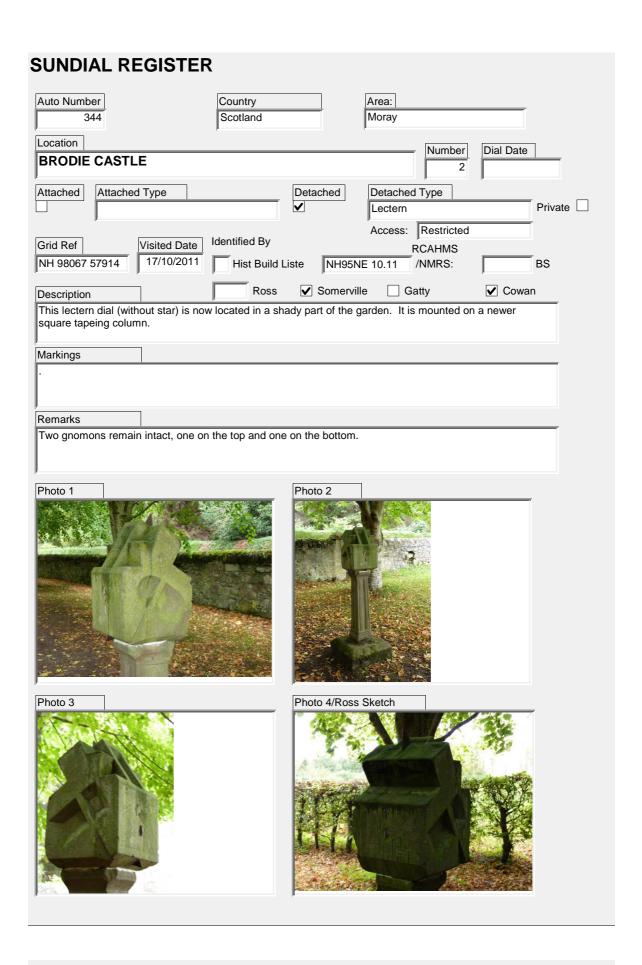

|                              |                                |                    |
| Arabic numerals on both faces with               | 10am to 8pm on the west fa   | ace whilst the north face is i | ndistinct.         |
| Remarks                                          |                              |                                |                    |
| One of three dials on the walls of the           | e castle.                    |                                |                    |
| Photo 1                                          | Photo 2                      |                                |                    |
| Photo 3                                          | Photo 4/F                    | Ross Sketch                    |                    |





| SUNDIAL REGISTER                                 |                     |                                          |                        |
|--------------------------------------------------|---------------------|------------------------------------------|------------------------|
| Auto Number 342                                  | Country<br>Scotland | Area:<br>Highland                        |                        |
| AULDEARN CHURCHYARD                              |                     | Number 1                                 | Dial Date              |
| Attached Type                                    | Detach              | ed Detached Type Horizontal              | Private                |
| Grid Ref Visited Date  NH 91938 55523 17/10/2011 | Identified By       | Access