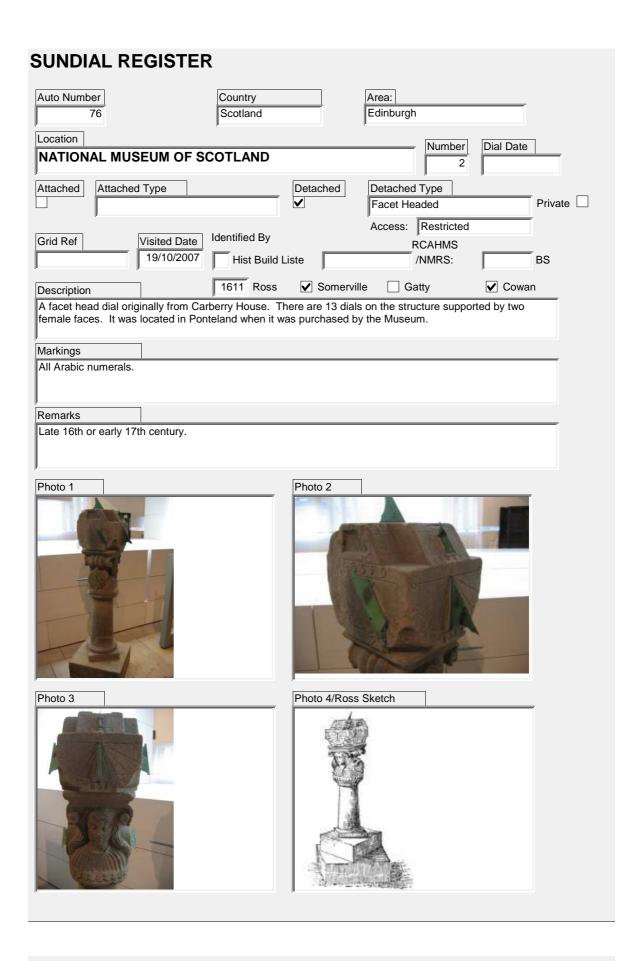

| SUNDIAL REGISTER                                             |                        |                      |                  |              |
|--------------------------------------------------------------|------------------------|----------------------|------------------|--------------|
| Auto Number 434                                              | Country<br>England     | Area:<br>Bedford     | Ishire           |              |
| Location                                                     |                        |                      | Number           | Dial Date    |
| SALFORD - ST MARY THE                                        | VIRGIN CHURCH          | 1                    | 2                | Didi Bato    |
| Attached Type                                                | Det                    | ached Detach         | ed Type          |              |
| ✓ Mass/Scratch                                               |                        |                      |                  | Private      |
| ,                                                            |                        | Access               | : Open           |              |
| Grid Ref Visited Date                                        | Identified By          |                      | RCAHMS           |              |
| 24/04/2013                                                   | Hist Build Liste       | 1                    | /NMRS:           | BS           |
| Description                                                  | Ross                   | Somerville           | Gatty            | ✓ Cowan      |
| A Mass dial at the left side of the pri and about 3.5" wide. | est's door at the sout | h side of the church | . About 5' above | ground level |
| and about 3.5 wide.                                          |                        |                      |                  |              |
| Markings                                                     |                        |                      |                  |              |
| Circular with gnomon hole, nine poc                          | ks but only about six  | hour lines showing   |                  |              |
|                                                              |                        |                      |                  |              |
| Remarks                                                      |                        |                      |                  |              |
|                                                              |                        |                      |                  |              |
| Photo 1                                                      | Pho                    | oto 2                |                  |              |
| Dhote 2                                                      |                        | oto 4/Ross Sketch    |                  |              |
| Photo 3                                                      | Price                  | JIO 4/RUSS SKETCH    |                  |              |